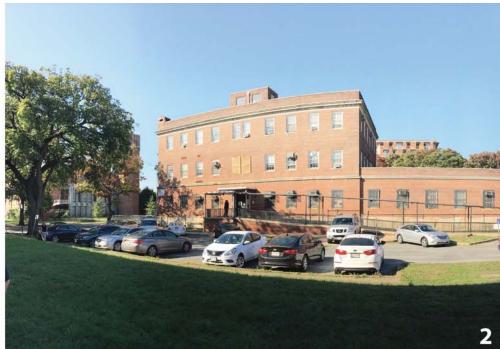

|                     | Ward 6 Short Term Family Housing                                                              |                                                                                    |                                                                                                                                                                                                                              |                                                                                         |  |  |
|---------------------|-----------------------------------------------------------------------------------------------|------------------------------------------------------------------------------------|------------------------------------------------------------------------------------------------------------------------------------------------------------------------------------------------------------------------------|-----------------------------------------------------------------------------------------|--|--|
|                     | 15 December 2016                                                                              |                                                                                    | QUANTITY REQUIRED                                                                                                                                                                                                            | PROPOSED                                                                                |  |  |
| <u>Location</u>     | Address<br>Square / Lot<br>Lot Area<br>Zone                                                   | 850 Delaware Ave SW<br>0590E / 800<br>24,187 sf<br>RF-1<br>Residential Flat Zone 1 |                                                                                                                                                                                                                              |                                                                                         |  |  |
|                     | Overlays Historic District Lot type - corner, through, interior DC Reservation  Proposed Uses | none<br>none<br>Corner<br>Partial Coverage<br>Reservation 200                      |                                                                                                                                                                                                                              | Emergency Shelter / Medical Care                                                        |  |  |
|                     | .,                                                                                            |                                                                                    |                                                                                                                                                                                                                              |                                                                                         |  |  |
| Proposed G          | ross Square Footage<br>Emergency Shelter (1st - 7th Floor)                                    | 51,791 gross sf                                                                    |                                                                                                                                                                                                                              |                                                                                         |  |  |
|                     | Medical Care (1st Floor)  Total Gross Square Footage                                          | 1,214 gross sf                                                                     |                                                                                                                                                                                                                              | 53,005 gross sf                                                                         |  |  |
| Cellar SF           | Emergency Shelter<br>Medical Care                                                             | 2,121 sf<br>6,646 sf                                                               |                                                                                                                                                                                                                              |                                                                                         |  |  |
| REF                 | Total Cellar SF                                                                               | CRITERIA                                                                           |                                                                                                                                                                                                                              | 8,767 sf                                                                                |  |  |
| Off-Street Pa       | rking Spaces + Loading                                                                        |                                                                                    |                                                                                                                                                                                                                              |                                                                                         |  |  |
| C-701.5             | Proposed Emergency Shelter                                                                    | 0.5 per 1,000 sf                                                                   | 26 spaces                                                                                                                                                                                                                    |                                                                                         |  |  |
| C-701.5             | Proposed Medical Care                                                                         | 1 per 1,000 sf in excess of<br>3,000 sf, with a minimum of 1<br>space required     | 1 spaces                                                                                                                                                                                                                     |                                                                                         |  |  |
| C-712.6             | Minimum Dimensions for Full-sized                                                             | 45°, 9'(w),17.5'(d)                                                                | 27 spaces                                                                                                                                                                                                                    | 13<br>45°, 9'(w),17.5'(d)                                                               |  |  |
| 0 712.0             | Parking Spaces and Aisles                                                                     | wall/solid fence/evergreen                                                         |                                                                                                                                                                                                                              | 40 , 7 (00),17.5 (d)                                                                    |  |  |
| C-714.1             | Screening required for any external surface parking spaces                                    | hedges or trees - at least (42)<br>high                                            |                                                                                                                                                                                                                              | hedges at least 42" provided                                                            |  |  |
| C-901.1             | Loading - Emergency Shelter                                                                   | 30,000 to 100,000 GSF                                                              | 1 loading berth at 12'x30' and 1 service/delivery space at 10' x<br>20' and 1 platform at 100 sf (C-905.4)                                                                                                                   | 1 loading berth,1 service/delivery space, and<br>1 platform all at min. req. dimensions |  |  |
| C-901.1             | Loading - Medical Care                                                                        | 30,000 to 100,000 GSF                                                              |                                                                                                                                                                                                                              | 0                                                                                       |  |  |
|                     | Bicycle Parking Spaces                                                                        |                                                                                    |                                                                                                                                                                                                                              |                                                                                         |  |  |
| C-802.1             | Long-Term Spaces Proposed Emergency Shelter Proposed Medical Care Use                         | 1 per 10,000 sf<br>1 per 10,000 sf                                                 | 5 spaces<br>0 spaces<br><b>5 spaces</b>                                                                                                                                                                                      | 5                                                                                       |  |  |
| C-802.1             | Short-Term Spaces<br>Proposed Emergency Shelter<br>Proposed Medical Care Use                  | 1 per 10,000 sf<br>1 per 40,000 sf                                                 | 5 spaces<br>0 spaces<br><b>5 spaces</b>                                                                                                                                                                                      | 5                                                                                       |  |  |
| Showers and         | I Changing Facilities                                                                         |                                                                                    | v spuses                                                                                                                                                                                                                     | 5                                                                                       |  |  |
| C-806.3             | Shower Requirements                                                                           | (2) for first 25k sf, (2) for every 50k after up to (6) showers                    | None required with Residental use; 3 required if considered<br>Non-residential                                                                                                                                               | 0                                                                                       |  |  |
| C-806.4             | Locker Requirements                                                                           | (.6) times the min. number of required long-term bicycle parking spaces            | None required with Residental use; 4 required if considered<br>Non-residential                                                                                                                                               | 0                                                                                       |  |  |
| Roof Structur       |                                                                                               |                                                                                    |                                                                                                                                                                                                                              |                                                                                         |  |  |
| C-1500<br>C-1502.1  | Roof Structures - housing for mech eq<br>Setback from exterior walls                          | Juip, penthouse                                                                    | one enclosure for all objects > 4ft ht  Equal or greater than height of roof structure from roof level                                                                                                                       | One enclosure provided 9' Screen wall set Back 10' from perimeter                       |  |  |
| C-1503.2<br>E-303.7 | Area<br>Height                                                                                |                                                                                    | <1/3 of roof level roof area<br>12' max from roof level                                                                                                                                                                      | 26%<br>9' Screen Wall                                                                   |  |  |
| General Prov        |                                                                                               |                                                                                    | 12                                                                                                                                                                                                                           | , odiodii wan                                                                           |  |  |
| E-201.1             | Minimum Lot Width                                                                             |                                                                                    | 40'                                                                                                                                                                                                                          | 126'-9"                                                                                 |  |  |
| E-201.1             | Minimum Lot Area Floor Area Ratio                                                             |                                                                                    | 4,000 sf<br>no maximum                                                                                                                                                                                                       | 24,187 sf                                                                               |  |  |
| E-203.1             | Open Court  Minimum Width  Closed Court                                                       |                                                                                    | >6' ; 2.5 inches per 1 ft of height                                                                                                                                                                                          | N/A                                                                                     |  |  |
| E-203.1<br>E-203.1  | Minimum Width Minimum Area                                                                    |                                                                                    | >12' ; 2.5 inches per 1 ft of height<br>> 250 ft; twice the square of the required width                                                                                                                                     | N/A<br>N/A                                                                              |  |  |
| E-204.1<br>E-303.1  | Pervious Surface Area Building Height, excluding architectural emellishments,                 |                                                                                    | minimum 50% of lot<br>35'                                                                                                                                                                                                    | 57% (13,949 sf)<br><b>88'-6"</b>                                                        |  |  |
| E-303.5             | Building Height, excluding the penthouses                                                     |                                                                                    | 90' - provided the building or structure shall be removed from<br>all lot lines of its lot for a distance equal to the height of the<br>building structure above natural grade                                               |                                                                                         |  |  |
| E-303.6             | 8.6 Building Height, excluding the penthouses                                                 |                                                                                    | 90' - provided the institutional building or structure be removed from all lot lines of its lot a distance of not less than one foot for each foot of height in excess of that authorized in the zone in which it is located |                                                                                         |  |  |
| E-303.1             | .1 Building Height - Stories                                                                  |                                                                                    | 3 stories                                                                                                                                                                                                                    | 7 stories + Cellar                                                                      |  |  |
| E-304.1<br>E-306.1  | Lot Occupancy<br>Rear Yard                                                                    |                                                                                    | 40% (9,674 sf)<br>20'                                                                                                                                                                                                        | 36% (8,767 sf)<br>46'-7"                                                                |  |  |
| E-307.2             | Side Yards                                                                                    |                                                                                    | A side yard shall not be required along a side street abutting a corner lot in an RF-1 zone                                                                                                                                  | 4U - 7                                                                                  |  |  |
| E-307.3             |                                                                                               |                                                                                    | No side yard is required for a principal building; however, any side yard provided on any portion of a principal building shall be at least 5 feet                                                                           |                                                                                         |  |  |