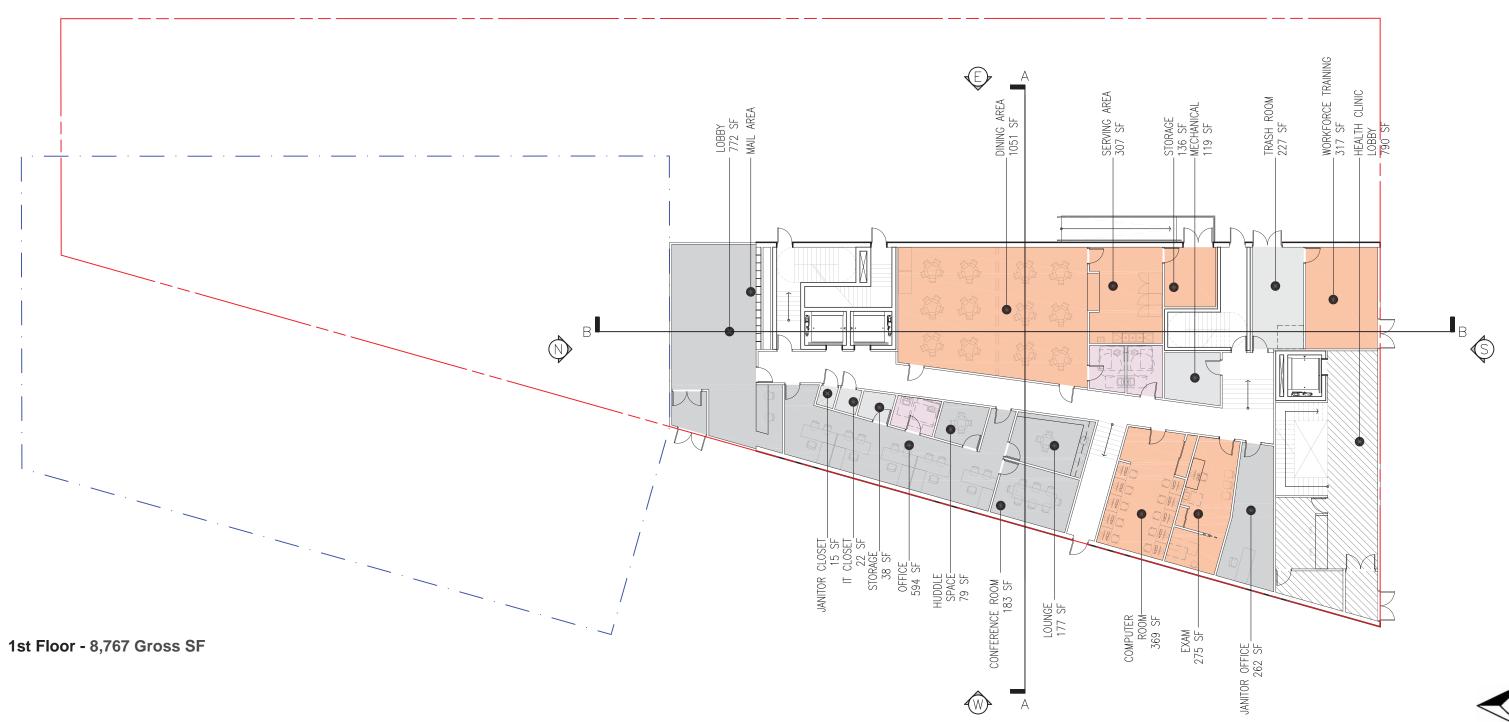

|                     | Ward 6 Short Term Family Housing                                                              |                                                                                    |                                                                                                                                                                                                                              |                                                                                         |  |  |
|---------------------|-----------------------------------------------------------------------------------------------|------------------------------------------------------------------------------------|------------------------------------------------------------------------------------------------------------------------------------------------------------------------------------------------------------------------------|-----------------------------------------------------------------------------------------|--|--|
|                     | 15 December 2016                                                                              |                                                                                    | QUANTITY REQUIRED                                                                                                                                                                                                            | PROPOSED                                                                                |  |  |
| <u>Location</u>     | Address<br>Square / Lot<br>Lot Area<br>Zone                                                   | 850 Delaware Ave SW<br>0590E / 800<br>24,187 sf<br>RF-1<br>Residential Flat Zone 1 |                                                                                                                                                                                                                              |                                                                                         |  |  |
|                     | Overlays Historic District Lot type - corner, through, interior DC Reservation  Proposed Uses | none<br>none<br>Corner<br>Partial Coverage<br>Reservation 200                      |                                                                                                                                                                                                                              | Emergency Shelter / Medical Care                                                        |  |  |
|                     | .,                                                                                            |                                                                                    |                                                                                                                                                                                                                              |                                                                                         |  |  |
| Proposed G          | ross Square Footage<br>Emergency Shelter (1st - 7th Floor)                                    | 51,791 gross sf                                                                    |                                                                                                                                                                                                                              |                                                                                         |  |  |
|                     | Medical Care (1st Floor)  Total Gross Square Footage                                          | 1,214 gross sf                                                                     |                                                                                                                                                                                                                              | 53,005 gross sf                                                                         |  |  |
| Cellar SF           | Emergency Shelter<br>Medical Care                                                             | 2,121 sf<br>6,646 sf                                                               |                                                                                                                                                                                                                              |                                                                                         |  |  |
| REF                 | Total Cellar SF                                                                               | CRITERIA                                                                           |                                                                                                                                                                                                                              | 8,767 sf                                                                                |  |  |
| Off-Street Pa       | rking Spaces + Loading                                                                        |                                                                                    |                                                                                                                                                                                                                              |                                                                                         |  |  |
| C-701.5             | Proposed Emergency Shelter                                                                    | 0.5 per 1,000 sf                                                                   | 26 spaces                                                                                                                                                                                                                    |                                                                                         |  |  |
| C-701.5             | Proposed Medical Care                                                                         | 1 per 1,000 sf in excess of<br>3,000 sf, with a minimum of 1<br>space required     | 1 spaces                                                                                                                                                                                                                     |                                                                                         |  |  |
| C-712.6             | Minimum Dimensions for Full-sized                                                             | 45°, 9'(w),17.5'(d)                                                                | 27 spaces                                                                                                                                                                                                                    | 13<br>45°, 9'(w),17.5'(d)                                                               |  |  |
| 0 712.0             | Parking Spaces and Aisles                                                                     | wall/solid fence/evergreen                                                         |                                                                                                                                                                                                                              | 40 , 7 (00),17.5 (d)                                                                    |  |  |
| C-714.1             | Screening required for any external surface parking spaces                                    | hedges or trees - at least (42)<br>high                                            |                                                                                                                                                                                                                              | hedges at least 42" provided                                                            |  |  |
| C-901.1             | Loading - Emergency Shelter                                                                   | 30,000 to 100,000 GSF                                                              | 1 loading berth at 12'x30' and 1 service/delivery space at 10' x<br>20' and 1 platform at 100 sf (C-905.4)                                                                                                                   | 1 loading berth,1 service/delivery space, and<br>1 platform all at min. req. dimensions |  |  |
| C-901.1             | Loading - Medical Care                                                                        | 30,000 to 100,000 GSF                                                              |                                                                                                                                                                                                                              | 0                                                                                       |  |  |
|                     | Bicycle Parking Spaces                                                                        |                                                                                    |                                                                                                                                                                                                                              |                                                                                         |  |  |
| C-802.1             | Long-Term Spaces Proposed Emergency Shelter Proposed Medical Care Use                         | 1 per 10,000 sf<br>1 per 10,000 sf                                                 | 5 spaces<br>0 spaces<br><b>5 spaces</b>                                                                                                                                                                                      | 5                                                                                       |  |  |
| C-802.1             | Short-Term Spaces<br>Proposed Emergency Shelter<br>Proposed Medical Care Use                  | 1 per 10,000 sf<br>1 per 40,000 sf                                                 | 5 spaces<br>0 spaces<br><b>5 spaces</b>                                                                                                                                                                                      | 5                                                                                       |  |  |
| Showers and         | I Changing Facilities                                                                         |                                                                                    | v spuses                                                                                                                                                                                                                     | 5                                                                                       |  |  |
| C-806.3             | Shower Requirements                                                                           | (2) for first 25k sf, (2) for every 50k after up to (6) showers                    | None required with Residental use; 3 required if considered<br>Non-residential                                                                                                                                               | 0                                                                                       |  |  |
| C-806.4             | Locker Requirements                                                                           | (.6) times the min. number of required long-term bicycle parking spaces            | None required with Residental use; 4 required if considered<br>Non-residential                                                                                                                                               | 0                                                                                       |  |  |
| Roof Structur       |                                                                                               |                                                                                    |                                                                                                                                                                                                                              |                                                                                         |  |  |
| C-1500<br>C-1502.1  | Roof Structures - housing for mech eq<br>Setback from exterior walls                          | Juip, penthouse                                                                    | one enclosure for all objects > 4ft ht  Equal or greater than height of roof structure from roof level                                                                                                                       | One enclosure provided 9' Screen wall set Back 10' from perimeter                       |  |  |
| C-1503.2<br>E-303.7 | Area<br>Height                                                                                |                                                                                    | <1/3 of roof level roof area<br>12' max from roof level                                                                                                                                                                      | 26%<br>9' Screen Wall                                                                   |  |  |
| General Prov        |                                                                                               |                                                                                    | 12                                                                                                                                                                                                                           | , odiodii wan                                                                           |  |  |
| E-201.1             | Minimum Lot Width                                                                             |                                                                                    | 40'                                                                                                                                                                                                                          | 126'-9"                                                                                 |  |  |
| E-201.1             | Minimum Lot Area Floor Area Ratio                                                             |                                                                                    | 4,000 sf<br>no maximum                                                                                                                                                                                                       | 24,187 sf                                                                               |  |  |
| E-203.1             | Open Court  Minimum Width  Closed Court                                                       |                                                                                    | >6' ; 2.5 inches per 1 ft of height                                                                                                                                                                                          | N/A                                                                                     |  |  |
| E-203.1<br>E-203.1  | Minimum Width Minimum Area                                                                    |                                                                                    | >12' ; 2.5 inches per 1 ft of height<br>> 250 ft; twice the square of the required width                                                                                                                                     | N/A<br>N/A                                                                              |  |  |
| E-204.1<br>E-303.1  | Pervious Surface Area Building Height, excluding architectural emellishments,                 |                                                                                    | minimum 50% of lot<br>35'                                                                                                                                                                                                    | 57% (13,949 sf)<br><b>88'-6"</b>                                                        |  |  |
| E-303.5             | Building Height, excluding the penthouses                                                     |                                                                                    | 90' - provided the building or structure shall be removed from<br>all lot lines of its lot for a distance equal to the height of the<br>building structure above natural grade                                               |                                                                                         |  |  |
| E-303.6             | 8.6 Building Height, excluding the penthouses                                                 |                                                                                    | 90' - provided the institutional building or structure be removed from all lot lines of its lot a distance of not less than one foot for each foot of height in excess of that authorized in the zone in which it is located |                                                                                         |  |  |
| E-303.1             | .1 Building Height - Stories                                                                  |                                                                                    | 3 stories                                                                                                                                                                                                                    | 7 stories + Cellar                                                                      |  |  |
| E-304.1<br>E-306.1  | Lot Occupancy<br>Rear Yard                                                                    |                                                                                    | 40% (9,674 sf)<br>20'                                                                                                                                                                                                        | 36% (8,767 sf)<br>46'-7"                                                                |  |  |
| E-307.2             | Side Yards                                                                                    |                                                                                    | A side yard shall not be required along a side street abutting a corner lot in an RF-1 zone                                                                                                                                  | 4U - 7                                                                                  |  |  |
| E-307.3             |                                                                                               |                                                                                    | No side yard is required for a principal building; however, any side yard provided on any portion of a principal building shall be at least 5 feet                                                                           |                                                                                         |  |  |