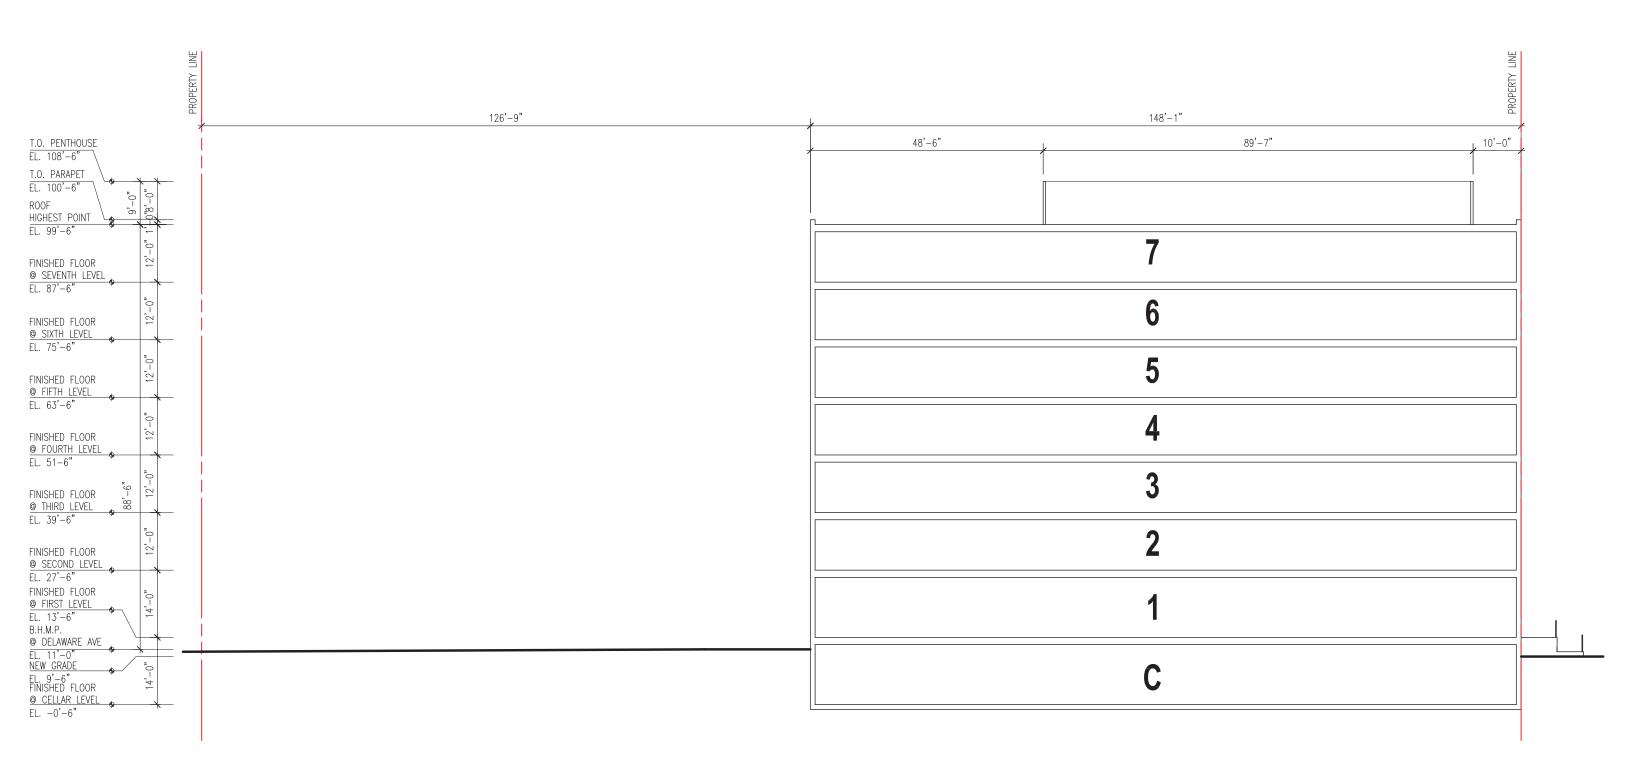

|                     | Ward 6 Short Term Family Housing                                                              |                                                                                    |                                                                                                                                                                                                                              |                                                                                         |  |  |
|---------------------|-----------------------------------------------------------------------------------------------|------------------------------------------------------------------------------------|------------------------------------------------------------------------------------------------------------------------------------------------------------------------------------------------------------------------------|-----------------------------------------------------------------------------------------|--|--|
|                     | 15 December 2016                                                                              |                                                                                    | QUANTITY REQUIRED                                                                                                                                                                                                            | PROPOSED                                                                                |  |  |
| <u>Location</u>     | Address<br>Square / Lot<br>Lot Area<br>Zone                                                   | 850 Delaware Ave SW<br>0590E / 800<br>24,187 sf<br>RF-1<br>Residential Flat Zone 1 |                                                                                                                                                                                                                              |                                                                                         |  |  |
|                     | Overlays Historic District Lot type - corner, through, interior DC Reservation  Proposed Uses | none<br>none<br>Corner<br>Partial Coverage<br>Reservation 200                      |                                                                                                                                                                                                                              | Emergency Shelter / Medical Care                                                        |  |  |
|                     | .,                                                                                            |                                                                                    |                                                                                                                                                                                                                              |                                                                                         |  |  |
| Proposed G          | ross Square Footage<br>Emergency Shelter (1st - 7th Floor)                                    | 51,791 gross sf                                                                    |                                                                                                                                                                                                                              |                                                                                         |  |  |
|                     | Medical Care (1st Floor)  Total Gross Square Footage                                          | 1,214 gross sf                                                                     |                                                                                                                                                                                                                              | 53,005 gross sf                                                                         |  |  |
| Cellar SF           | Emergency Shelter<br>Medical Care                                                             | 2,121 sf<br>6,646 sf                                                               |                                                                                                                                                                                                                              |                                                                                         |  |  |
| REF                 | Total Cellar SF                                                                               | CRITERIA                                                                           |                                                                                                                                                                                                                              | 8,767 sf                                                                                |  |  |
| Off-Street Pa       | rking Spaces + Loading                                                                        |                                                                                    |                                                                                                                                                                                                                              |                                                                                         |  |  |
| C-701.5             | Proposed Emergency Shelter                                                                    | 0.5 per 1,000 sf                                                                   | 26 spaces                                                                                                                                                                                                                    |                                                                                         |  |  |
| C-701.5             | Proposed Medical Care                                                                         | 1 per 1,000 sf in excess of<br>3,000 sf, with a minimum of 1<br>space required     | 1 spaces                                                                                                                                                                                                                     |                                                                                         |  |  |
| C-712.6             | Minimum Dimensions for Full-sized                                                             | 45°, 9'(w),17.5'(d)                                                                | 27 spaces                                                                                                                                                                                                                    | 13<br>45°, 9'(w),17.5'(d)                                                               |  |  |
| 0 712.0             | Parking Spaces and Aisles                                                                     | wall/solid fence/evergreen                                                         |                                                                                                                                                                                                                              | 40 , 7 (00),17.5 (d)                                                                    |  |  |
| C-714.1             | Screening required for any external surface parking spaces                                    | hedges or trees - at least (42)<br>high                                            |                                                                                                                                                                                                                              | hedges at least 42" provided                                                            |  |  |
| C-901.1             | Loading - Emergency Shelter                                                                   | 30,000 to 100,000 GSF                                                              | 1 loading berth at 12'x30' and 1 service/delivery space at 10' x<br>20' and 1 platform at 100 sf (C-905.4)                                                                                                                   | 1 loading berth,1 service/delivery space, and<br>1 platform all at min. req. dimensions |  |  |
| C-901.1             | Loading - Medical Care                                                                        | 30,000 to 100,000 GSF                                                              |                                                                                                                                                                                                                              | 0                                                                                       |  |  |
|                     | Bicycle Parking Spaces                                                                        |                                                                                    |                                                                                                                                                                                                                              |                                                                                         |  |  |
| C-802.1             | Long-Term Spaces Proposed Emergency Shelter Proposed Medical Care Use                         | 1 per 10,000 sf<br>1 per 10,000 sf                                                 | 5 spaces<br>0 spaces<br><b>5 spaces</b>                                                                                                                                                                                      | 5                                                                                       |  |  |
| C-802.1             | Short-Term Spaces<br>Proposed Emergency Shelter<br>Proposed Medical Care Use                  | 1 per 10,000 sf<br>1 per 40,000 sf                                                 | 5 spaces<br>0 spaces<br><b>5 spaces</b>                                                                                                                                                                                      | 5                                                                                       |  |  |
| Showers and         | I Changing Facilities                                                                         |                                                                                    | v spuses                                                                                                                                                                                                                     | 5                                                                                       |  |  |
| C-806.3             | Shower Requirements                                                                           | (2) for first 25k sf, (2) for every 50k after up to (6) showers                    | None required with Residental use; 3 required if considered<br>Non-residential                                                                                                                                               | 0                                                                                       |  |  |
| C-806.4             | Locker Requirements                                                                           | (.6) times the min. number of required long-term bicycle parking spaces            | None required with Residental use; 4 required if considered<br>Non-residential                                                                                                                                               | 0                                                                                       |  |  |
| Roof Structur       |                                                                                               |                                                                                    |                                                                                                                                                                                                                              |                                                                                         |  |  |
| C-1500<br>C-1502.1  | Roof Structures - housing for mech eq<br>Setback from exterior walls                          | Juip, penthouse                                                                    | one enclosure for all objects > 4ft ht  Equal or greater than height of roof structure from roof level                                                                                                                       | One enclosure provided 9' Screen wall set Back 10' from perimeter                       |  |  |
| C-1503.2<br>E-303.7 | Area<br>Height                                                                                |                                                                                    | <1/3 of roof level roof area<br>12' max from roof level                                                                                                                                                                      | 26%<br>9' Screen Wall                                                                   |  |  |
| General Prov        |                                                                                               |                                                                                    | 12                                                                                                                                                                                                                           | , odiodii wan                                                                           |  |  |
| E-201.1             | Minimum Lot Width                                                                             |                                                                                    | 40'                                                                                                                                                                                                                          | 126'-9"                                                                                 |  |  |
| E-201.1             | Minimum Lot Area Floor Area Ratio                                                             |                                                                                    | 4,000 sf<br>no maximum                                                                                                                                                                                                       | 24,187 sf                                                                               |  |  |
| E-203.1             | Open Court  Minimum Width  Closed Court                                                       |                                                                                    | >6' ; 2.5 inches per 1 ft of height                                                                                                                                                                                          | N/A                                                                                     |  |  |
| E-203.1<br>E-203.1  | Minimum Width Minimum Area                                                                    |                                                                                    | >12' ; 2.5 inches per 1 ft of height<br>> 250 ft; twice the square of the required width                                                                                                                                     | N/A<br>N/A                                                                              |  |  |
| E-204.1<br>E-303.1  | Pervious Surface Area Building Height, excluding architectural emellishments,                 |                                                                                    | minimum 50% of lot<br>35'                                                                                                                                                                                                    | 57% (13,949 sf)<br><b>88'-6"</b>                                                        |  |  |
| E-303.5             | Building Height, excluding the penthouses                                                     |                                                                                    | 90' - provided the building or structure shall be removed from<br>all lot lines of its lot for a distance equal to the height of the<br>building structure above natural grade                                               |                                                                                         |  |  |
| E-303.6             | 8.6 Building Height, excluding the penthouses                                                 |                                                                                    | 90' - provided the institutional building or structure be removed from all lot lines of its lot a distance of not less than one foot for each foot of height in excess of that authorized in the zone in which it is located |                                                                                         |  |  |
| E-303.1             | .1 Building Height - Stories                                                                  |                                                                                    | 3 stories                                                                                                                                                                                                                    | 7 stories + Cellar                                                                      |  |  |
| E-304.1<br>E-306.1  | Lot Occupancy<br>Rear Yard                                                                    |                                                                                    | 40% (9,674 sf)<br>20'                                                                                                                                                                                                        | 36% (8,767 sf)<br>46'-7"                                                                |  |  |
| E-307.2             | Side Yards                                                                                    |                                                                                    | A side yard shall not be required along a side street abutting a corner lot in an RF-1 zone                                                                                                                                  | 4U - 7                                                                                  |  |  |
| E-307.3             |                                                                                               |                                                                                    | No side yard is required for a principal building; however, any side yard provided on any portion of a principal building shall be at least 5 feet                                                                           |                                                                                         |  |  |