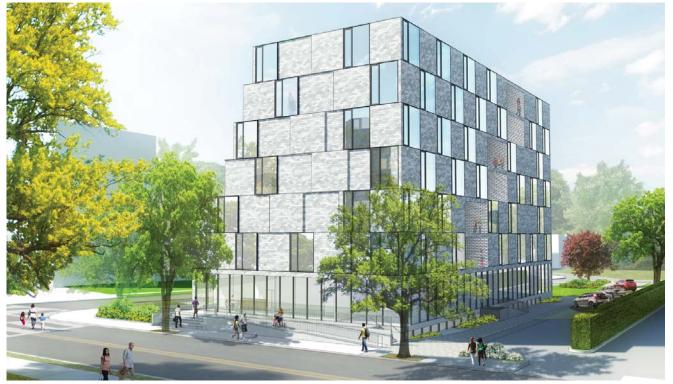

| 4U - 7                                                                                  |  |  |
| E-307.3             |                                                                                               |                                                                                    | No side yard is required for a principal building; however, any side yard provided on any portion of a principal building shall be at least 5 feet                                                                           |                                                                                         |  |  |



























































8 - Total

















































































View From Delaware Ave



View From I St