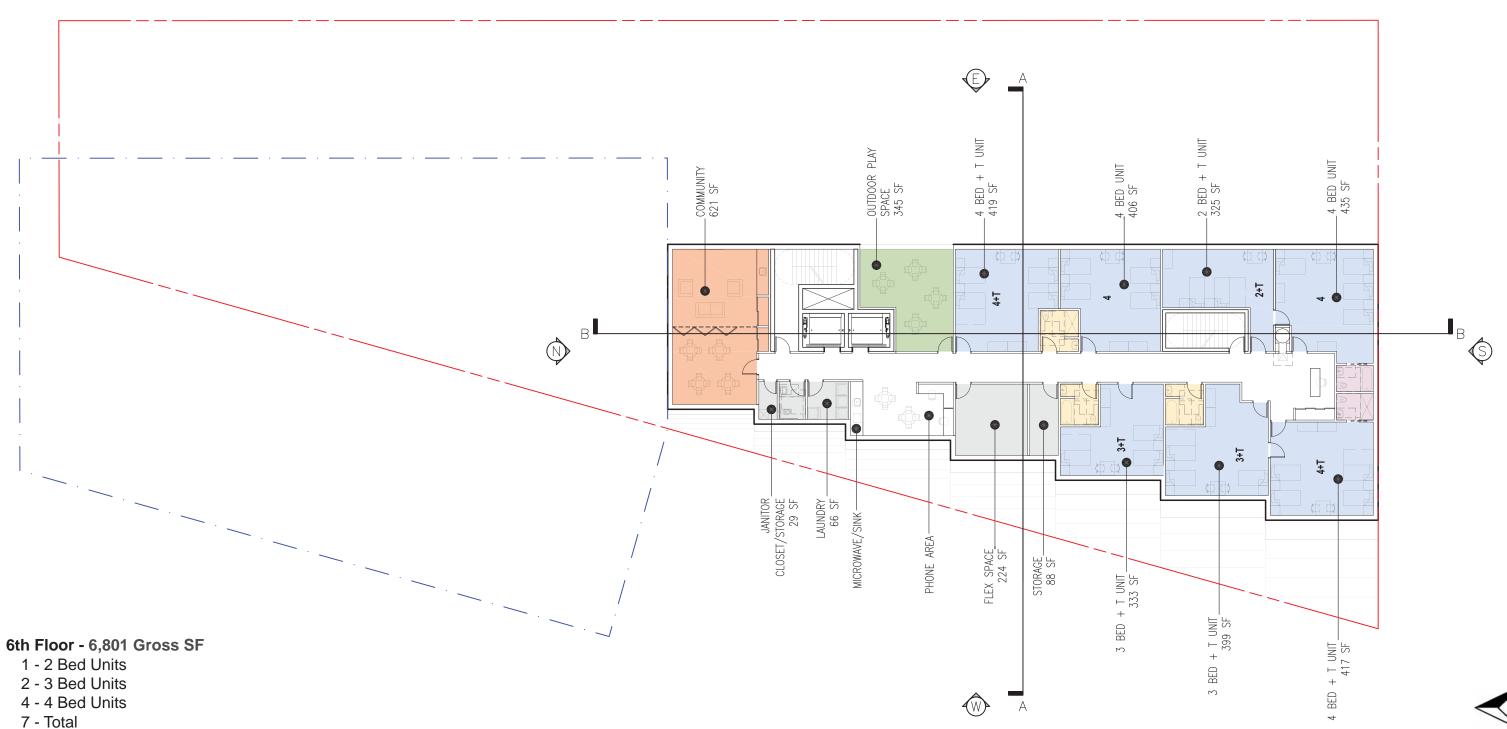

| 4U - 7                                                                                  |  |  |
| E-307.3             |                                                                                               |                                                                                    | No side yard is required for a principal building; however, any side yard provided on any portion of a principal building shall be at least 5 feet                                                                           |                                                                                         |  |  |



























































8 - Total

















































































View From Delaware Ave



View From I St