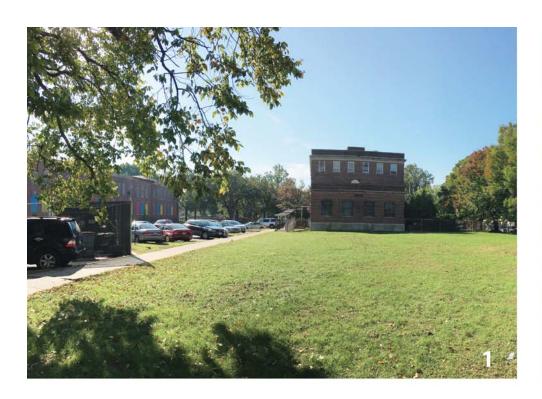

|                     | Ward 6 Short Term Family Housing                                                              |                                                                                    |                                                                                                                                                                                                                              |                                                                                         |  |  |
|---------------------|-----------------------------------------------------------------------------------------------|------------------------------------------------------------------------------------|------------------------------------------------------------------------------------------------------------------------------------------------------------------------------------------------------------------------------|-----------------------------------------------------------------------------------------|--|--|
|                     | 15 December 2016                                                                              |                                                                                    | QUANTITY REQUIRED                                                                                                                                                                                                            | PROPOSED                                                                                |  |  |
| <u>Location</u>     | Address<br>Square / Lot<br>Lot Area<br>Zone                                                   | 850 Delaware Ave SW<br>0590E / 800<br>24,187 sf<br>RF-1<br>Residential Flat Zone 1 |                                                                                                                                                                                                                              |                                                                                         |  |  |
|                     | Overlays Historic District Lot type - corner, through, interior DC Reservation  Proposed Uses | none<br>none<br>Corner<br>Partial Coverage<br>Reservation 200                      |                                                                                                                                                                                                                              | Emergency Shelter / Medical Care                                                        |  |  |
|                     | .,                                                                                            |                                                                                    |                                                                                                                                                                                                                              |                                                                                         |  |  |
| Proposed G          | ross Square Footage<br>Emergency Shelter (1st - 7th Floor)                                    | 51,791 gross sf                                                                    |                                                                                                                                                                                                                              |                                                                                         |  |  |
|                     | Medical Care (1st Floor)  Total Gross Square Footage                                          | 1,214 gross sf                                                                     |                                                                                                                                                                                                                              | 53,005 gross sf                                                                         |  |  |
| Cellar SF           | Emergency Shelter<br>Medical Care                                                             | 2,121 sf<br>6,646 sf                                                               |                                                                                                                                                                                                                              |                                                                                         |  |  |
| REF                 | Total Cellar SF                                                                               | CRITERIA                                                                           |                                                                                                                                                                                                                              | 8,767 sf                                                                                |  |  |
| Off-Street Pa       | rking Spaces + Loading                                                                        |                                                                                    |                                                                                                                                                                                                                              |                                                                                         |  |  |
| C-701.5             | Proposed Emergency Shelter                                                                    | 0.5 per 1,000 sf                                                                   | 26 spaces                                                                                                                                                                                                                    |                                                                                         |  |  |
| C-701.5             | Proposed Medical Care                                                                         | 1 per 1,000 sf in excess of<br>3,000 sf, with a minimum of 1<br>space required     | 1 spaces                                                                                                                                                                                                                     |                                                                                         |  |  |
| C-712.6             | Minimum Dimensions for Full-sized                                                             | 45°, 9'(w),17.5'(d)                                                                | 27 spaces                                                                                                                                                                                                                    | 13<br>45°, 9'(w),17.5'(d)                                                               |  |  |
| 0 712.0             | Parking Spaces and Aisles                                                                     | wall/solid fence/evergreen                                                         |                                                                                                                                                                                                                              | 40 , 7 (00),17.5 (d)                                                                    |  |  |
| C-714.1             | Screening required for any external surface parking spaces                                    | hedges or trees - at least (42)<br>high                                            |                                                                                                                                                                                                                              | hedges at least 42" provided                                                            |  |  |
| C-901.1             | Loading - Emergency Shelter                                                                   | 30,000 to 100,000 GSF                                                              | 1 loading berth at 12'x30' and 1 service/delivery space at 10' x<br>20' and 1 platform at 100 sf (C-905.4)                                                                                                                   | 1 loading berth,1 service/delivery space, and<br>1 platform all at min. req. dimensions |  |  |
| C-901.1             | Loading - Medical Care                                                                        | 30,000 to 100,000 GSF                                                              |                                                                                                                                                                                                                              | 0                                                                                       |  |  |
|                     | Bicycle Parking Spaces                                                                        |                                                                                    |                                                                                                                                                                                                                              |                                                                                         |  |  |
| C-802.1             | Long-Term Spaces Proposed Emergency Shelter Proposed Medical Care Use                         | 1 per 10,000 sf<br>1 per 10,000 sf                                                 | 5 spaces<br>0 spaces<br><b>5 spaces</b>                                                                                                                                                                                      | 5                                                                                       |  |  |
| C-802.1             | Short-Term Spaces<br>Proposed Emergency Shelter<br>Proposed Medical Care Use                  | 1 per 10,000 sf<br>1 per 40,000 sf                                                 | 5 spaces<br>0 spaces<br><b>5 spaces</b>                                                                                                                                                                                      | 5                                                                                       |  |  |
| Showers and         | I Changing Facilities                                                                         |                                                                                    | v spuses                                                                                                                                                                                                                     | 5                                                                                       |  |  |
| C-806.3             | Shower Requirements                                                                           | (2) for first 25k sf, (2) for every 50k after up to (6) showers                    | None required with Residental use; 3 required if considered<br>Non-residential                                                                                                                                               | 0                                                                                       |  |  |
| C-806.4             | Locker Requirements                                                                           | (.6) times the min. number of required long-term bicycle parking spaces            | None required with Residental use; 4 required if considered<br>Non-residential                                                                                                                                               | 0                                                                                       |  |  |
| Roof Structur       |                                                                                               |                                                                                    |                                                                                                                                                                                                                              |                                                                                         |  |  |
| C-1500<br>C-1502.1  | Roof Structures - housing for mech eq<br>Setback from exterior walls                          | Juip, penthouse                                                                    | one enclosure for all objects > 4ft ht  Equal or greater than height of roof structure from roof level                                                                                                                       | One enclosure provided 9' Screen wall set Back 10' from perimeter                       |  |  |
| C-1503.2<br>E-303.7 | Area<br>Height                                                                                |                                                                                    | <1/3 of roof level roof area<br>12' max from roof level                                                                                                                                                                      | 26%<br>9' Screen Wall                                                                   |  |  |
| General Prov        |                                                                                               |                                                                                    | 12                                                                                                                                                                                                                           | , odiodii wan                                                                           |  |  |
| E-201.1             | Minimum Lot Width                                                                             |                                                                                    | 40'                                                                                                                                                                                                                          | 126'-9"                                                                                 |  |  |
| E-201.1             | Minimum Lot Area Floor Area Ratio                                                             |                                                                                    | 4,000 sf<br>no maximum                                                                                                                                                                                                       | 24,187 sf                                                                               |  |  |
| E-203.1             | Open Court  Minimum Width  Closed Court                                                       |                                                                                    | >6' ; 2.5 inches per 1 ft of height                                                                                                                                                                                          | N/A                                                                                     |  |  |
| E-203.1<br>E-203.1  | Minimum Width Minimum Area                                                                    |                                                                                    | >12' ; 2.5 inches per 1 ft of height<br>> 250 ft; twice the square of the required width                                                                                                                                     | N/A<br>N/A                                                                              |  |  |
| E-204.1<br>E-303.1  | Pervious Surface Area Building Height, excluding architectural emellishments,                 |                                                                                    | minimum 50% of lot<br>35'                                                                                                                                                                                                    | 57% (13,949 sf)<br><b>88'-6"</b>                                                        |  |  |
| E-303.5             | Building Height, excluding the penthouses                                                     |                                                                                    | 90' - provided the building or structure shall be removed from<br>all lot lines of its lot for a distance equal to the height of the<br>building structure above natural grade                                               |                                                                                         |  |  |
| E-303.6             | 8.6 Building Height, excluding the penthouses                                                 |                                                                                    | 90' - provided the institutional building or structure be removed from all lot lines of its lot a distance of not less than one foot for each foot of height in excess of that authorized in the zone in which it is located |                                                                                         |  |  |
| E-303.1             | .1 Building Height - Stories                                                                  |                                                                                    | 3 stories                                                                                                                                                                                                                    | 7 stories + Cellar                                                                      |  |  |
| E-304.1<br>E-306.1  | Lot Occupancy<br>Rear Yard                                                                    |                                                                                    | 40% (9,674 sf)<br>20'                                                                                                                                                                                                        | 36% (8,767 sf)<br>46'-7"                                                                |  |  |
| E-307.2             | Side Yards                                                                                    |                                                                                    | A side yard shall not be required along a side street abutting a corner lot in an RF-1 zone                                                                                                                                  | 4U - 7                                                                                  |  |  |
| E-307.3             |                                                                                               |                                                                                    | No side yard is required for a principal building; however, any side yard provided on any portion of a principal building shall be at least 5 feet                                                                           |                                                                                         |  |  |