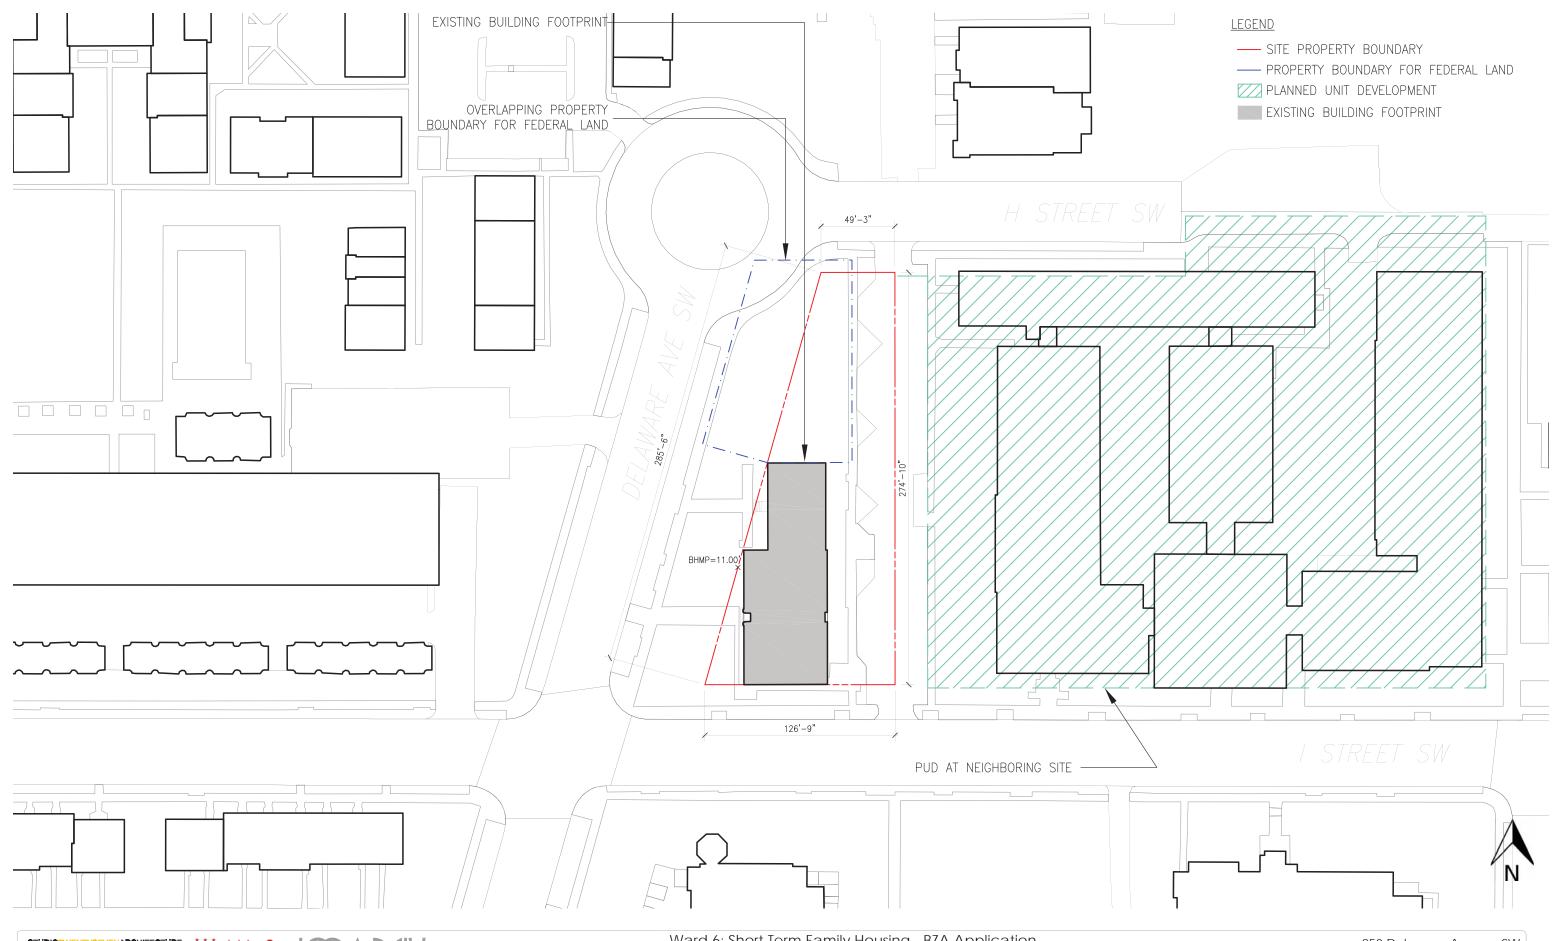

## Ward 6: Short Term Family Housing - BZA Application

| Site Photos<br>Zoning Analysis | 2  |
|--------------------------------|----|
| Existing Site Plan             | 4  |
| New Site Plan                  | 5  |
| Cellar Floor Plan              | 6  |
| First Floor Plan               | 7  |
| Second Floor Plan              | 8  |
| Third Floor Plan               | 9  |
| Fourth Floor Plan              | 10 |
| Fifth Floor Plan               | 11 |
| Sixth Floor Plan               | 12 |
| Seventh Floor Plan             | 13 |
| North Elevation                | 14 |
| South Elevation                | 15 |
| East Elevation                 | 16 |
| West Elevation                 | 17 |
| Section A                      | 18 |
| Section B                      | 19 |
| Exterior Renderings            | 20 |
|                                |    |