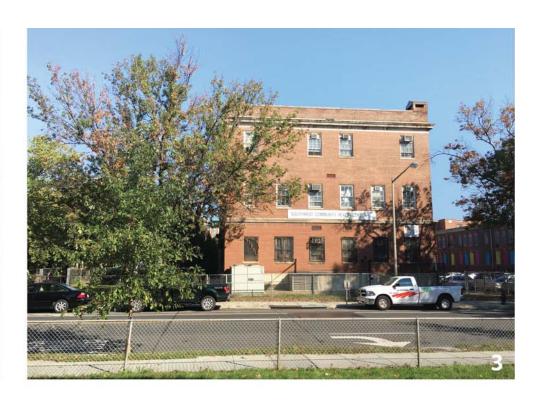

|                     | Ward 6 Short Term Family Housing                                                              |                                                                                    |                                                                                                                                                                                                                              |                                                                                         |  |  |
|---------------------|-----------------------------------------------------------------------------------------------|------------------------------------------------------------------------------------|------------------------------------------------------------------------------------------------------------------------------------------------------------------------------------------------------------------------------|-----------------------------------------------------------------------------------------|--|--|
|                     | 15 December 2016                                                                              |                                                                                    | QUANTITY REQUIRED                                                                                                                                                                                                            | PROPOSED                                                                                |  |  |
| <u>Location</u>     | Address<br>Square / Lot<br>Lot Area<br>Zone                                                   | 850 Delaware Ave SW<br>0590E / 800<br>24,187 sf<br>RF-1<br>Residential Flat Zone 1 |                                                                                                                                                                                                                              |                                                                                         |  |  |
|                     | Overlays Historic District Lot type - corner, through, interior DC Reservation  Proposed Uses | none<br>none<br>Corner<br>Partial Coverage<br>Reservation 200                      |                                                                                                                                                                                                                              | Emergency Shelter / Medical Care                                                        |  |  |
|                     | .,                                                                                            |                                                                                    |                                                                                                                                                                                                                              |                                                                                         |  |  |
| Proposed G          | ross Square Footage<br>Emergency Shelter (1st - 7th Floor)                                    | 51,791 gross sf                                                                    |                                                                                                                                                                                                                              |                                                                                         |  |  |
|                     | Medical Care (1st Floor)  Total Gross Square Footage                                          | 1,214 gross sf                                                                     |                                                                                                                                                                                                                              | 53,005 gross sf                                                                         |  |  |
| Cellar SF           | Emergency Shelter<br>Medical Care                                                             | 2,121 sf<br>6,646 sf                                                               |                                                                                                                                                                                                                              |                                                                                         |  |  |
| REF                 | Total Cellar SF                                                                               | CRITERIA                                                                           |                                                                                                                                                                                                                              | 8,767 sf                                                                                |  |  |
| Off-Street Pa       | rking Spaces + Loading                                                                        |                                                                                    |                                                                                                                                                                                                                              |                                                                                         |  |  |
| C-701.5             | Proposed Emergency Shelter                                                                    | 0.5 per 1,000 sf                                                                   | 26 spaces                                                                                                                                                                                                                    |                                                                                         |  |  |
| C-701.5             | Proposed Medical Care                                                                         | 1 per 1,000 sf in excess of<br>3,000 sf, with a minimum of 1<br>space required     | 1 spaces                                                                                                                                                                                                                     |                                                                                         |  |  |
| C-712.6             | Minimum Dimensions for Full-sized                                                             | 45°, 9'(w),17.5'(d)                                                                | 27 spaces                                                                                                                                                                                                                    | 13<br>45°, 9'(w),17.5'(d)                                                               |  |  |
| 0 712.0             | Parking Spaces and Aisles                                                                     | wall/solid fence/evergreen                                                         |                                                                                                                                                                                                                              | 40 , 7 (00),17.5 (d)                                                                    |  |  |
| C-714.1             | Screening required for any external surface parking spaces                                    | hedges or trees - at least (42)<br>high                                            |                                                                                                                                                                                                                              | hedges at least 42" provided                                                            |  |  |
| C-901.1             | Loading - Emergency Shelter                                                                   | 30,000 to 100,000 GSF                                                              | 1 loading berth at 12'x30' and 1 service/delivery space at 10' x<br>20' and 1 platform at 100 sf (C-905.4)                                                                                                                   | 1 loading berth,1 service/delivery space, and<br>1 platform all at min. req. dimensions |  |  |
| C-901.1             | Loading - Medical Care                                                                        | 30,000 to 100,000 GSF                                                              |                                                                                                                                                                                                                              | 0                                                                                       |  |  |
|                     | Bicycle Parking Spaces                                                                        |                                                                                    |                                                                                                                                                                                                                              |                                                                                         |  |  |
| C-802.1             | Long-Term Spaces Proposed Emergency Shelter Proposed Medical Care Use                         | 1 per 10,000 sf<br>1 per 10,000 sf                                                 | 5 spaces<br>0 spaces<br><b>5 spaces</b>                                                                                                                                                                                      | 5                                                                                       |  |  |
| C-802.1             | Short-Term Spaces<br>Proposed Emergency Shelter<br>Proposed Medical Care Use                  | 1 per 10,000 sf<br>1 per 40,000 sf                                                 | 5 spaces<br>0 spaces<br><b>5 spaces</b>                                                                                                                                                                                      | 5                                                                                       |  |  |
| Showers and         | I Changing Facilities                                                                         |                                                                                    | v spuses                                                                                                                                                                                                                     | 5                                                                                       |  |  |
| C-806.3             | Shower Requirements                                                                           | (2) for first 25k sf, (2) for every 50k after up to (6) showers                    | None required with Residental use; 3 required if considered<br>Non-residential                                                                                                                                               | 0                                                                                       |  |  |
| C-806.4             | Locker Requirements                                                                           | (.6) times the min. number of required long-term bicycle parking spaces            | None required with Residental use; 4 required if considered<br>Non-residential                                                                                                                                               | 0                                                                                       |  |  |
| Roof Structur       |                                                                                               |                                                                                    |                                                                                                                                                                                                                              |                                                                                         |  |  |
| C-1500<br>C-1502.1  | Roof Structures - housing for mech eq<br>Setback from exterior walls                          | Juip, penthouse                                                                    | one enclosure for all objects > 4ft ht  Equal or greater than height of roof structure from roof level                                                                                                                       | One enclosure provided 9' Screen wall set Back 10' from perimeter                       |  |  |
| C-1503.2<br>E-303.7 | Area<br>Height                                                                                |                                                                                    | <1/3 of roof level roof area<br>12' max from roof level                                                                                                                                                                      | 26%<br>9' Screen Wall                                                                   |  |  |
| General Prov        |                                                                                               |                                                                                    | 12                                                                                                                                                                                                                           | , odiodii wan                                                                           |  |  |
| E-201.1             | Minimum Lot Width                                                                             |                                                                                    | 40'                                                                                                                                                                                                                          | 126'-9"                                                                                 |  |  |
| E-201.1             | Minimum Lot Area Floor Area Ratio                                                             |                                                                                    | 4,000 sf<br>no maximum                                                                                                                                                                                                       | 24,187 sf                                                                               |  |  |
| E-203.1             | Open Court  Minimum Width  Closed Court                                                       |                                                                                    | >6' ; 2.5 inches per 1 ft of height                                                                                                                                                                                          | N/A                                                                                     |  |  |
| E-203.1<br>E-203.1  | Minimum Width Minimum Area                                                                    |                                                                                    | >12' ; 2.5 inches per 1 ft of height<br>> 250 ft; twice the square of the required width                                                                                                                                     | N/A<br>N/A                                                                              |  |  |
| E-204.1<br>E-303.1  | Pervious Surface Area Building Height, excluding architectural emellishments,                 |                                                                                    | minimum 50% of lot<br>35'                                                                                                                                                                                                    | 57% (13,949 sf)<br><b>88'-6"</b>                                                        |  |  |
| E-303.5             | Building Height, excluding the penthouses                                                     |                                                                                    | 90' - provided the building or structure shall be removed from<br>all lot lines of its lot for a distance equal to the height of the<br>building structure above natural grade                                               |                                                                                         |  |  |
| E-303.6             | 8.6 Building Height, excluding the penthouses                                                 |                                                                                    | 90' - provided the institutional building or structure be removed from all lot lines of its lot a distance of not less than one foot for each foot of height in excess of that authorized in the zone in which it is located |                                                                                         |  |  |
| E-303.1             | .1 Building Height - Stories                                                                  |                                                                                    | 3 stories                                                                                                                                                                                                                    | 7 stories + Cellar                                                                      |  |  |
| E-304.1<br>E-306.1  | Lot Occupancy<br>Rear Yard                                                                    |                                                                                    | 40% (9,674 sf)<br>20'                                                                                                                                                                                                        | 36% (8,767 sf)<br>46'-7"                                                                |  |  |
| E-307.2             | Side Yards                                                                                    |                                                                                    | A side yard shall not be required along a side street abutting a corner lot in an RF-1 zone                                                                                                                                  | 4U - 7                                                                                  |  |  |
| E-307.3             |                                                                                               |                                                                                    | No side yard is required for a principal building; however, any side yard provided on any portion of a principal building shall be at least 5 feet                                                                           |                                                                                         |  |  |