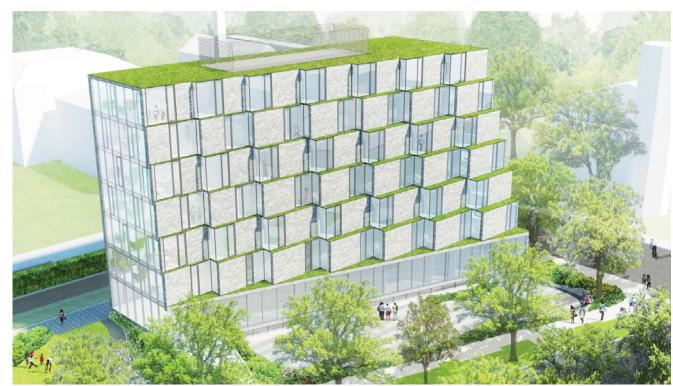

| 4U - 7                                                                                  |  |  |
| E-307.3             |                                                                                               |                                                                                    | No side yard is required for a principal building; however, any side yard provided on any portion of a principal building shall be at least 5 feet                                                                           |                                                                                         |  |  |



























































8 - Total

















































































View From Delaware Ave



View From I St