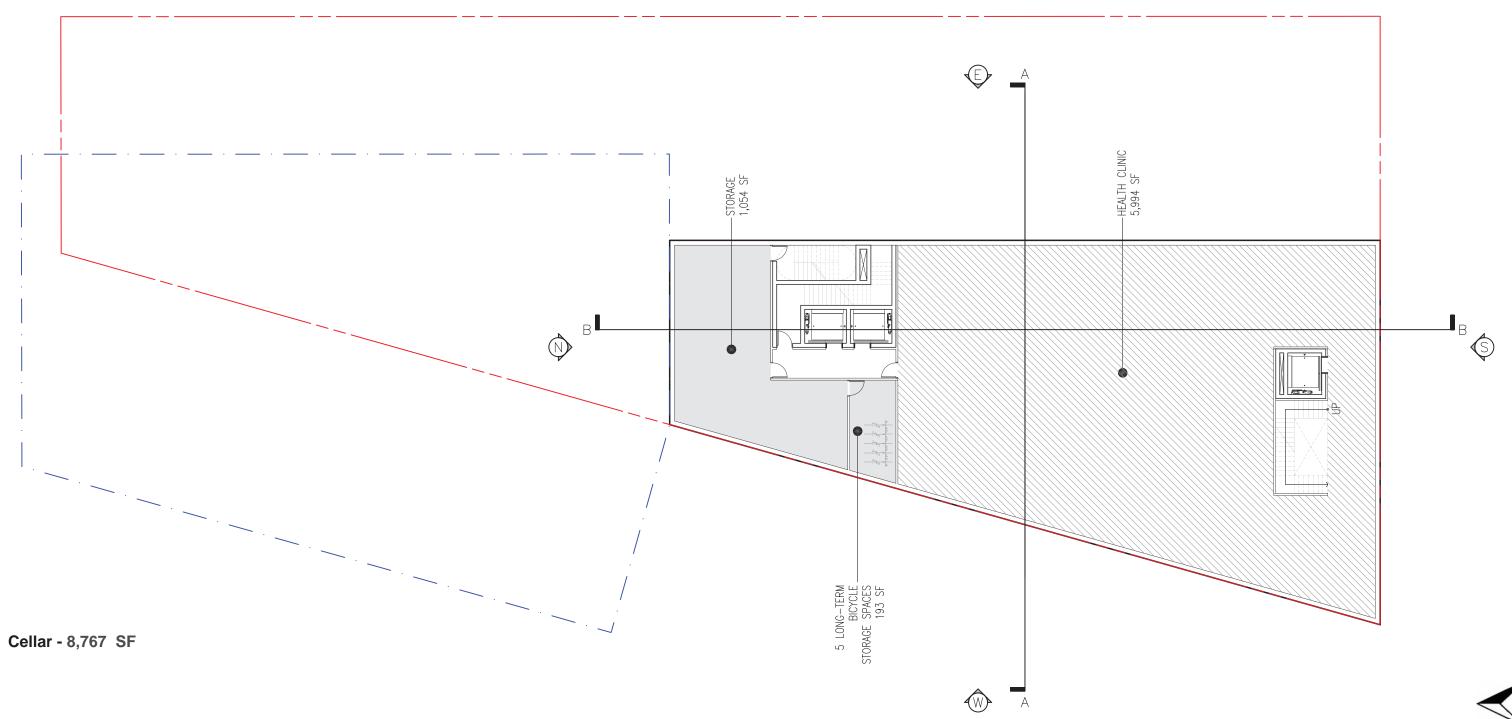

|                     | Ward 6 Short Term Family Housing                                                              |                                                                                    |                                                                                                                                                                                                                              |                                                                                         |  |  |
|---------------------|-----------------------------------------------------------------------------------------------|------------------------------------------------------------------------------------|------------------------------------------------------------------------------------------------------------------------------------------------------------------------------------------------------------------------------|-----------------------------------------------------------------------------------------|--|--|
|                     | 15 December 2016                                                                              |                                                                                    | QUANTITY REQUIRED                                                                                                                                                                                                            | PROPOSED                                                                                |  |  |
| <u>Location</u>     | Address<br>Square / Lot<br>Lot Area<br>Zone                                                   | 850 Delaware Ave SW<br>0590E / 800<br>24,187 sf<br>RF-1<br>Residential Flat Zone 1 |                                                                                                                                                                                                                              |                                                                                         |  |  |
|                     | Overlays Historic District Lot type - corner, through, interior DC Reservation  Proposed Uses | none<br>none<br>Corner<br>Partial Coverage<br>Reservation 200                      |                                                                                                                                                                                                                              | Emergency Shelter / Medical Care                                                        |  |  |
|                     | .,                                                                                            |                                                                                    |                                                                                                                                                                                                                              |                                                                                         |  |  |
| Proposed G          | ross Square Footage<br>Emergency Shelter (1st - 7th Floor)                                    | 51,791 gross sf                                                                    |                                                                                                                                                                                                                              |                                                                                         |  |  |
|                     | Medical Care (1st Floor)  Total Gross Square Footage                                          | 1,214 gross sf                                                                     |                                                                                                                                                                                                                              | 53,005 gross sf                                                                         |  |  |
| Cellar SF           | Emergency Shelter<br>Medical Care                                                             | 2,121 sf<br>6,646 sf                                                               |                                                                                                                                                                                                                              |                                                                                         |  |  |
| REF                 | Total Cellar SF                                                                               | CRITERIA                                                                           |                                                                                                                                                                                                                              | 8,767 sf                                                                                |  |  |
| Off-Street Pa       | rking Spaces + Loading                                                                        |                                                                                    |                                                                                                                                                                                                                              |                                                                                         |  |  |
| C-701.5             | Proposed Emergency Shelter                                                                    | 0.5 per 1,000 sf                                                                   | 26 spaces                                                                                                                                                                                                                    |                                                                                         |  |  |
| C-701.5             | Proposed Medical Care                                                                         | 1 per 1,000 sf in excess of<br>3,000 sf, with a minimum of 1<br>space required     | 1 spaces                                                                                                                                                                                                                     |                                                                                         |  |  |
| C-712.6             | Minimum Dimensions for Full-sized                                                             | 45°, 9'(w),17.5'(d)                                                                | 27 spaces                                                                                                                                                                                                                    | 13<br>45°, 9'(w),17.5'(d)                                                               |  |  |
| 0 712.0             | Parking Spaces and Aisles                                                                     | wall/solid fence/evergreen                                                         |                                                                                                                                                                                                                              | 40 , 7 (00),17.5 (d)                                                                    |  |  |
| C-714.1             | Screening required for any external surface parking spaces                                    | hedges or trees - at least (42)<br>high                                            |                                                                                                                                                                                                                              | hedges at least 42" provided                                                            |  |  |
| C-901.1             | Loading - Emergency Shelter                                                                   | 30,000 to 100,000 GSF                                                              | 1 loading berth at 12'x30' and 1 service/delivery space at 10' x<br>20' and 1 platform at 100 sf (C-905.4)                                                                                                                   | 1 loading berth,1 service/delivery space, and<br>1 platform all at min. req. dimensions |  |  |
| C-901.1             | Loading - Medical Care                                                                        | 30,000 to 100,000 GSF                                                              |                                                                                                                                                                                                                              | 0                                                                                       |  |  |
|                     | Bicycle Parking Spaces                                                                        |                                                                                    |                                                                                                                                                                                                                              |                                                                                         |  |  |
| C-802.1             | Long-Term Spaces Proposed Emergency Shelter Proposed Medical Care Use                         | 1 per 10,000 sf<br>1 per 10,000 sf                                                 | 5 spaces<br>0 spaces<br><b>5 spaces</b>                                                                                                                                                                                      | 5                                                                                       |  |  |
| C-802.1             | Short-Term Spaces<br>Proposed Emergency Shelter<br>Proposed Medical Care Use                  | 1 per 10,000 sf<br>1 per 40,000 sf                                                 | 5 spaces<br>0 spaces<br><b>5 spaces</b>                                                                                                                                                                                      | 5                                                                                       |  |  |
| Showers and         | I Changing Facilities                                                                         |                                                                                    | v spuses                                                                                                                                                                                                                     | 5                                                                                       |  |  |
| C-806.3             | Shower Requirements                                                                           | (2) for first 25k sf, (2) for every 50k after up to (6) showers                    | None required with Residental use; 3 required if considered<br>Non-residential                                                                                                                                               | 0                                                                                       |  |  |
| C-806.4             | Locker Requirements                                                                           | (.6) times the min. number of required long-term bicycle parking spaces            | None required with Residental use; 4 required if considered<br>Non-residential                                                                                                                                               | 0                                                                                       |  |  |
| Roof Structur       |                                                                                               |                                                                                    |                                                                                                                                                                                                                              |                                                                                         |  |  |
| C-1500<br>C-1502.1  | Roof Structures - housing for mech eq<br>Setback from exterior walls                          | Juip, penthouse                                                                    | one enclosure for all objects > 4ft ht  Equal or greater than height of roof structure from roof level                                                                                                                       | One enclosure provided 9' Screen wall set Back 10' from perimeter                       |  |  |
| C-1503.2<br>E-303.7 | Area<br>Height                                                                                |                                                                                    | <1/3 of roof level roof area<br>12' max from roof level                                                                                                                                                                      | 26%<br>9' Screen Wall                                                                   |  |  |
| General Prov        |                                                                                               |                                                                                    | 12                                                                                                                                                                                                                           | , odiodii wan                                                                           |  |  |
| E-201.1             | Minimum Lot Width                                                                             |                                                                                    | 40'                                                                                                                                                                                                                          | 126'-9"                                                                                 |  |  |
| E-201.1             | Minimum Lot Area Floor Area Ratio                                                             |                                                                                    | 4,000 sf<br>no maximum                                                                                                                                                                                                       | 24,187 sf                                                                               |  |  |
| E-203.1             | Open Court  Minimum Width  Closed Court                                                       |                                                                                    | >6' ; 2.5 inches per 1 ft of height                                                                                                                                                                                          | N/A                                                                                     |  |  |
| E-203.1<br>E-203.1  | Minimum Width Minimum Area                                                                    |                                                                                    | >12' ; 2.5 inches per 1 ft of height<br>> 250 ft; twice the square of the required width                                                                                                                                     | N/A<br>N/A                                                                              |  |  |
| E-204.1<br>E-303.1  | Pervious Surface Area Building Height, excluding architectural emellishments,                 |                                                                                    | minimum 50% of lot<br>35'                                                                                                                                                                                                    | 57% (13,949 sf)<br><b>88'-6"</b>                                                        |  |  |
| E-303.5             | Building Height, excluding the penthouses                                                     |                                                                                    | 90' - provided the building or structure shall be removed from<br>all lot lines of its lot for a distance equal to the height of the<br>building structure above natural grade                                               |                                                                                         |  |  |
| E-303.6             | 8.6 Building Height, excluding the penthouses                                                 |                                                                                    | 90' - provided the institutional building or structure be removed from all lot lines of its lot a distance of not less than one foot for each foot of height in excess of that authorized in the zone in which it is located |                                                                                         |  |  |
| E-303.1             | .1 Building Height - Stories                                                                  |                                                                                    | 3 stories                                                                                                                                                                                                                    | 7 stories + Cellar                                                                      |  |  |
| E-304.1<br>E-306.1  | Lot Occupancy<br>Rear Yard                                                                    |                                                                                    | 40% (9,674 sf)<br>20'                                                                                                                                                                                                        | 36% (8,767 sf)<br>46'-7"                                                                |  |  |
| E-307.2             | Side Yards                                                                                    |                                                                                    | A side yard shall not be required along a side street abutting a corner lot in an RF-1 zone                                                                                                                                  | 4U - 7                                                                                  |  |  |
| E-307.3             |                                                                                               |                                                                                    | No side yard is required for a principal building; however, any side yard provided on any portion of a principal building shall be at least 5 feet                                                                           |                                                                                         |  |  |