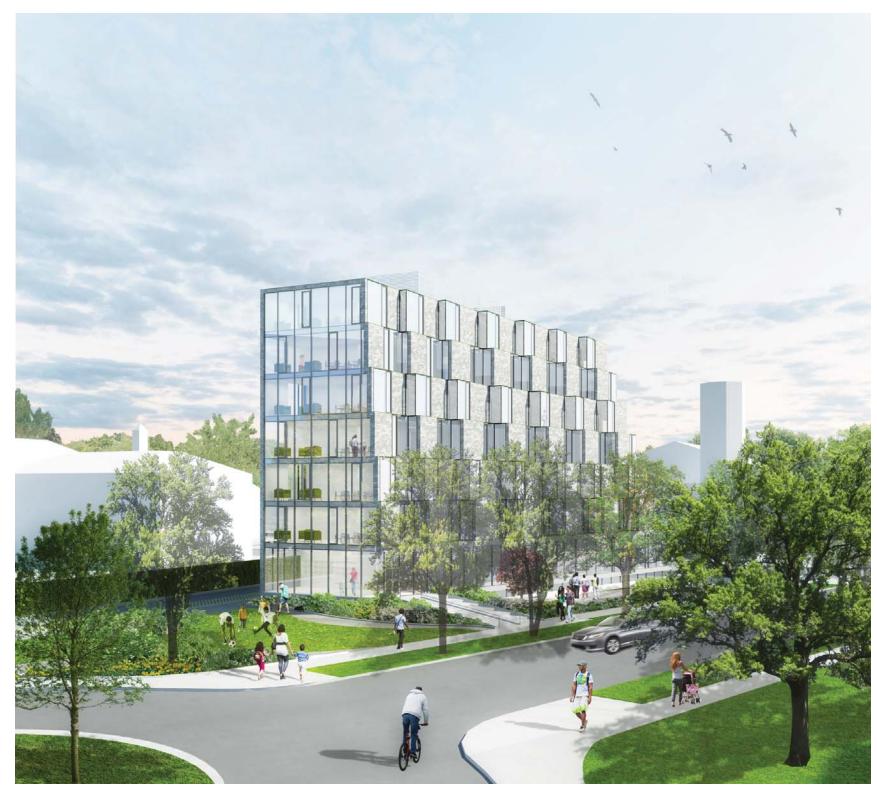

| 4U - 7                                                                                  |  |  |
| E-307.3             |                                                                                               |                                                                                    | No side yard is required for a principal building; however, any side yard provided on any portion of a principal building shall be at least 5 feet                                                                           |                                                                                         |  |  |



























































8 - Total

















































































View From Delaware Ave



View From I St