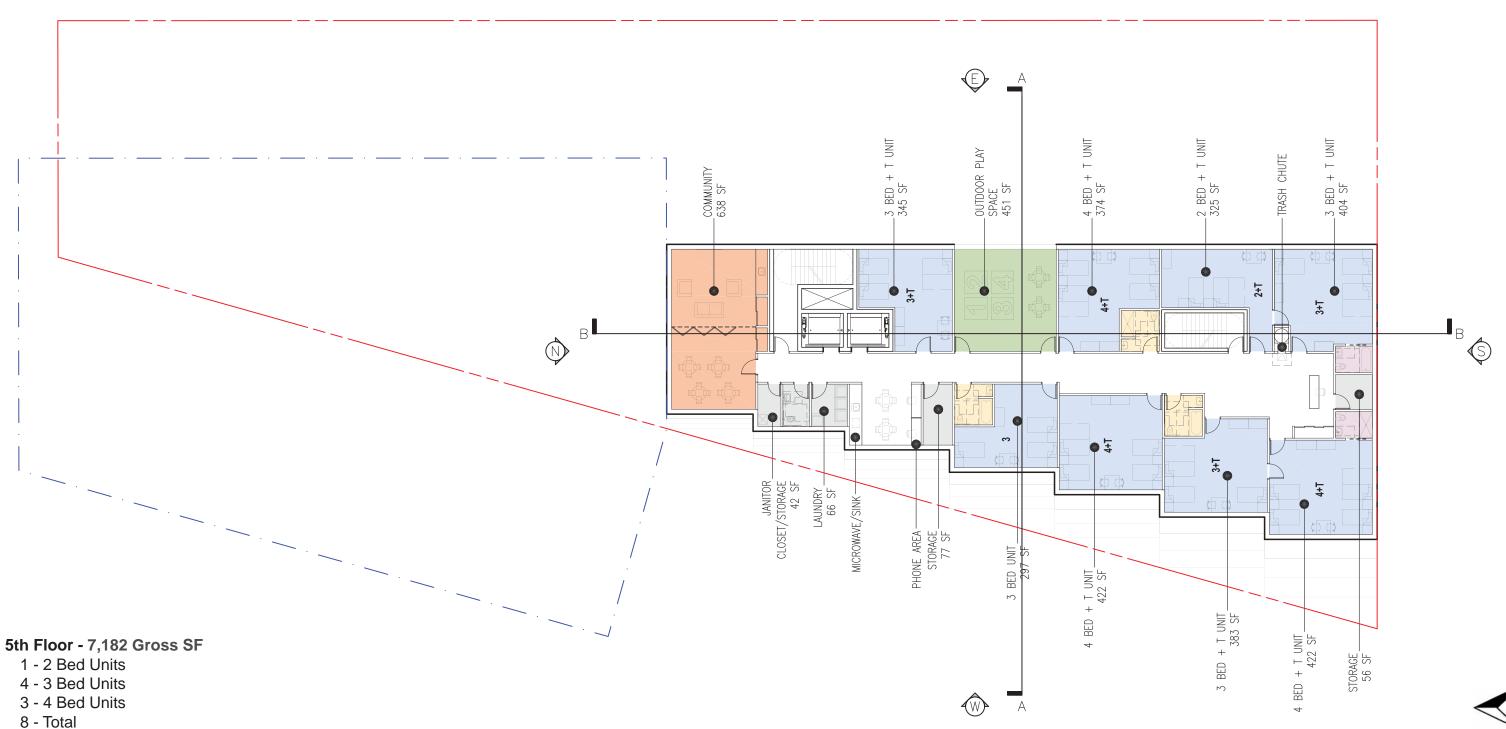

| 4U - 7                                                                                  |  |  |
| E-307.3             |                                                                                               |                                                                                    | No side yard is required for a principal building; however, any side yard provided on any portion of a principal building shall be at least 5 feet                                                                           |                                                                                         |  |  |



























































8 - Total

















































































View From Delaware Ave



View From I St