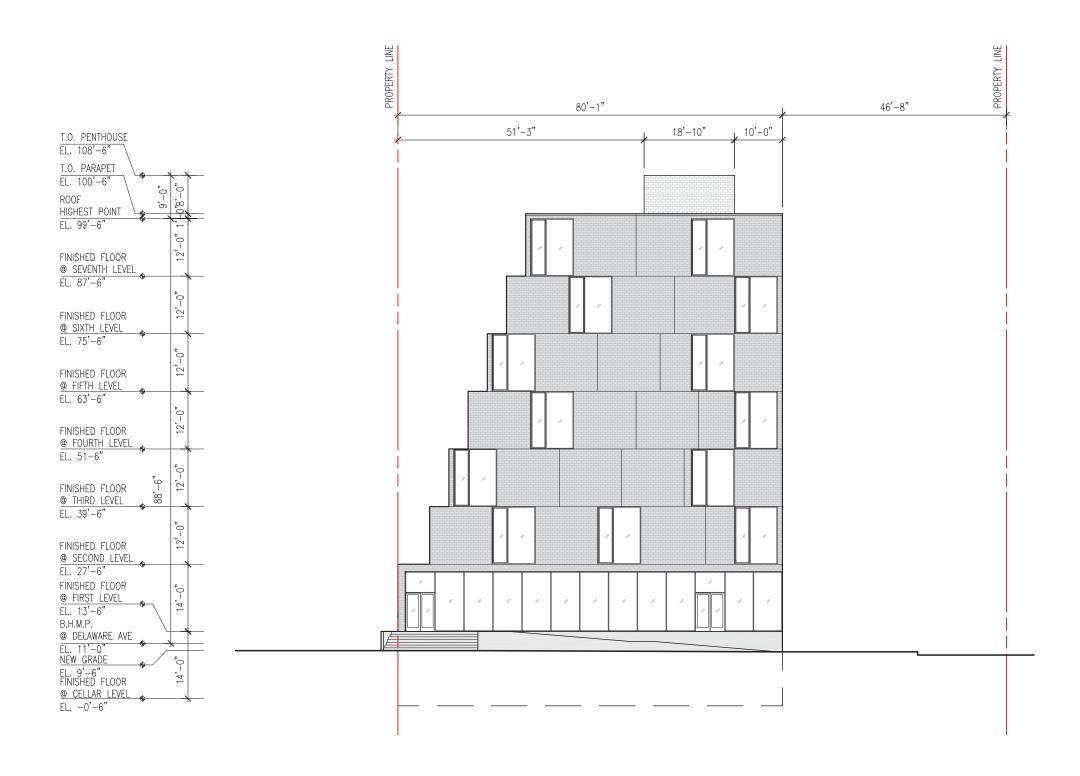

## Ward 6: Short Term Family Housing - BZA Application

| Site Photos<br>Zoning Analysis | 2  |
|--------------------------------|----|
| Existing Site Plan             | 4  |
| New Site Plan                  | 5  |
| Cellar Floor Plan              | 6  |
| First Floor Plan               | 7  |
| Second Floor Plan              | 8  |
| Third Floor Plan               | 9  |
| Fourth Floor Plan              | 10 |
| Fifth Floor Plan               | 11 |
| Sixth Floor Plan               | 12 |
| Seventh Floor Plan             | 13 |
| North Elevation                | 14 |
| South Elevation                | 15 |
| East Elevation                 | 16 |
| West Elevation                 | 17 |
| Section A                      | 18 |
| Section B                      | 19 |
| Exterior Renderings            | 20 |
|                                |    |