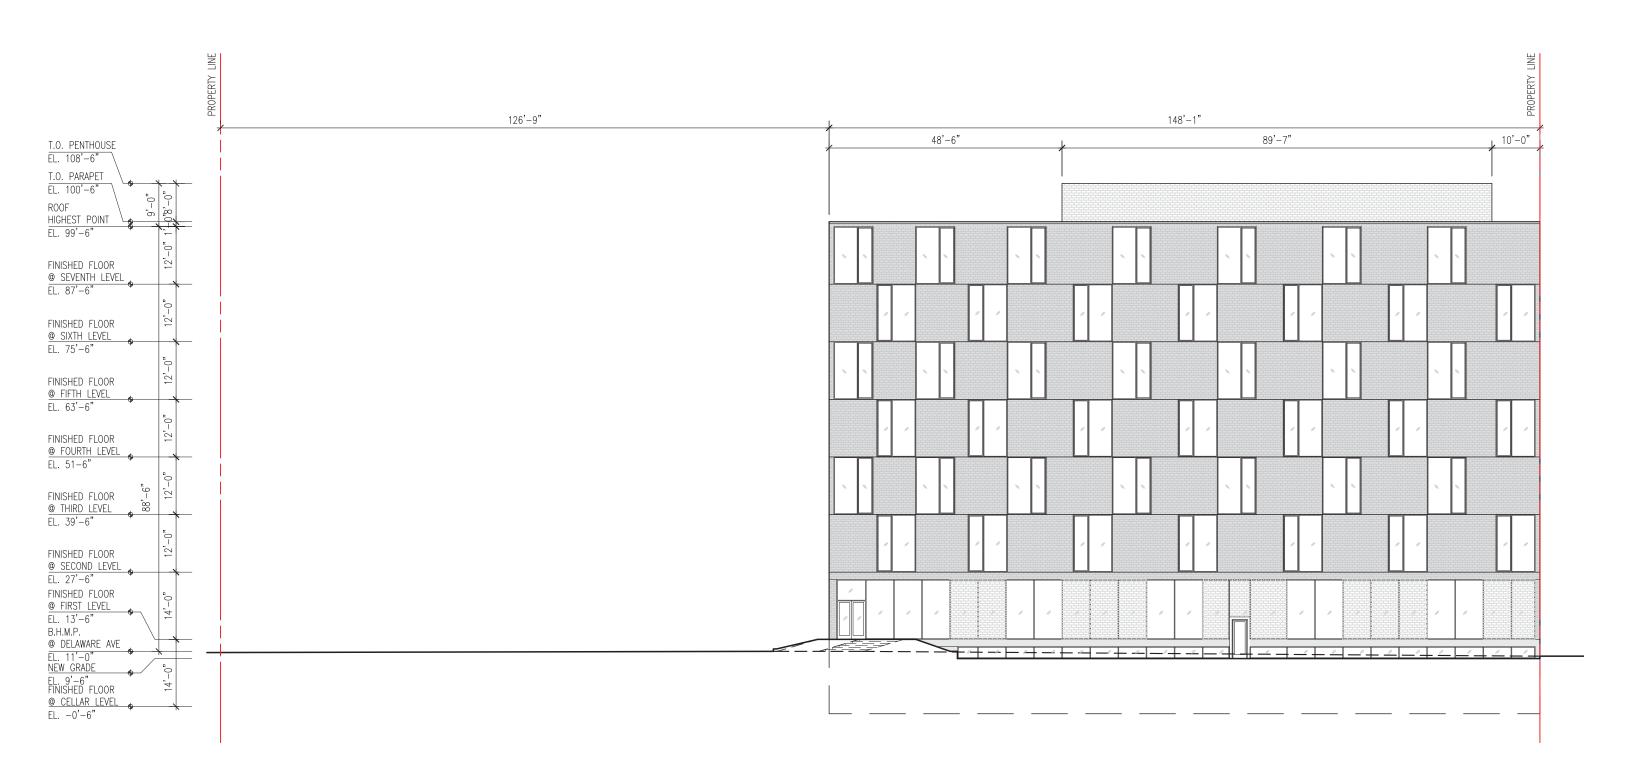

## Ward 6: Short Term Family Housing - BZA Application

| Site Photos<br>Zoning Analysis | 2  |
|--------------------------------|----|
| Existing Site Plan             | 4  |
| New Site Plan                  | 5  |
| Cellar Floor Plan              | 6  |
| First Floor Plan               | 7  |
| Second Floor Plan              | 8  |
| Third Floor Plan               | 9  |
| Fourth Floor Plan              | 10 |
| Fifth Floor Plan               | 11 |
| Sixth Floor Plan               | 12 |
| Seventh Floor Plan             | 13 |
| North Elevation                | 14 |
| South Elevation                | 15 |
| East Elevation                 | 16 |
| West Elevation                 | 17 |
| Section A                      | 18 |
| Section B                      | 19 |
| Exterior Renderings            | 20 |
|                                |    |