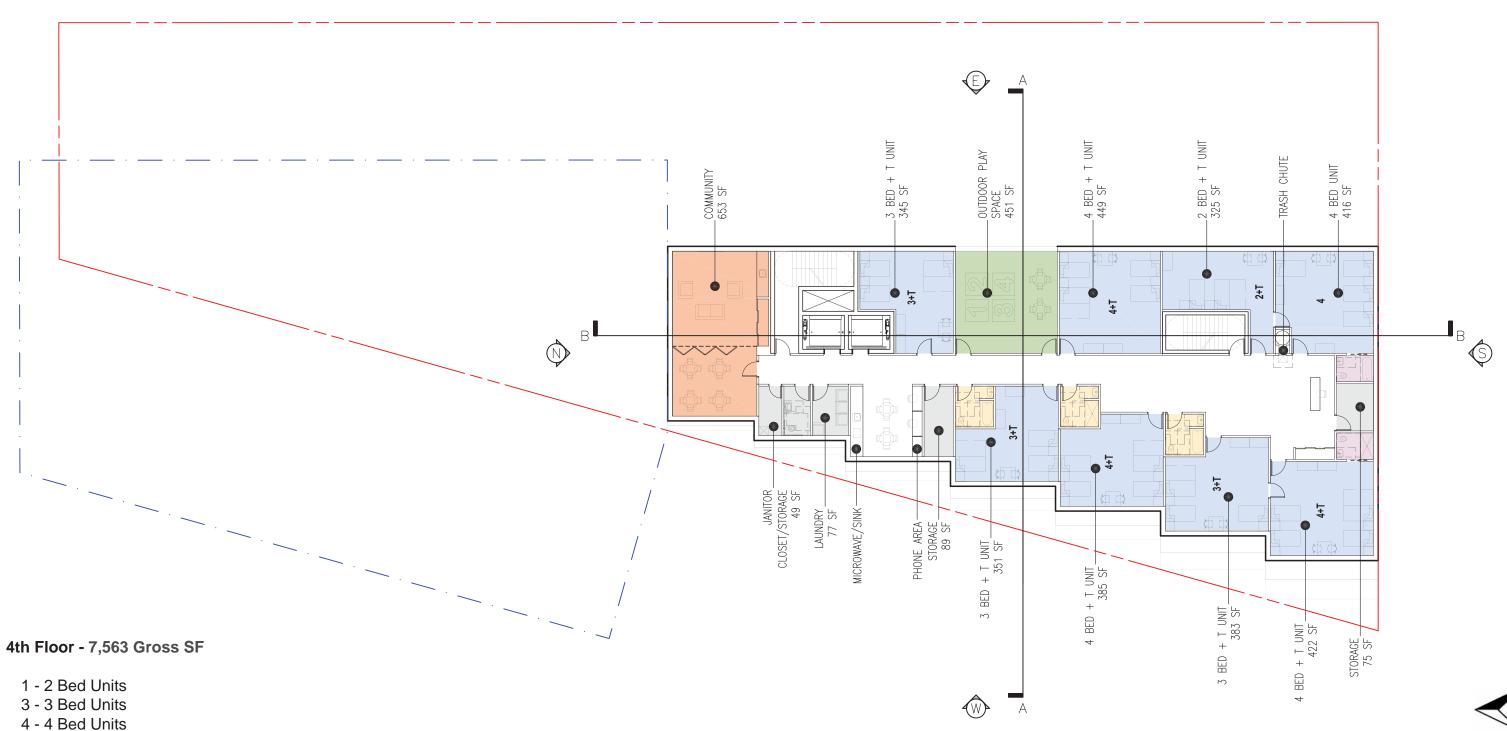

| 4U - 7                                                                                  |  |  |
| E-307.3             |                                                                                               |                                                                                    | No side yard is required for a principal building; however, any side yard provided on any portion of a principal building shall be at least 5 feet                                                                           |                                                                                         |  |  |



























































8 - Total

















































































View From Delaware Ave



View From I St