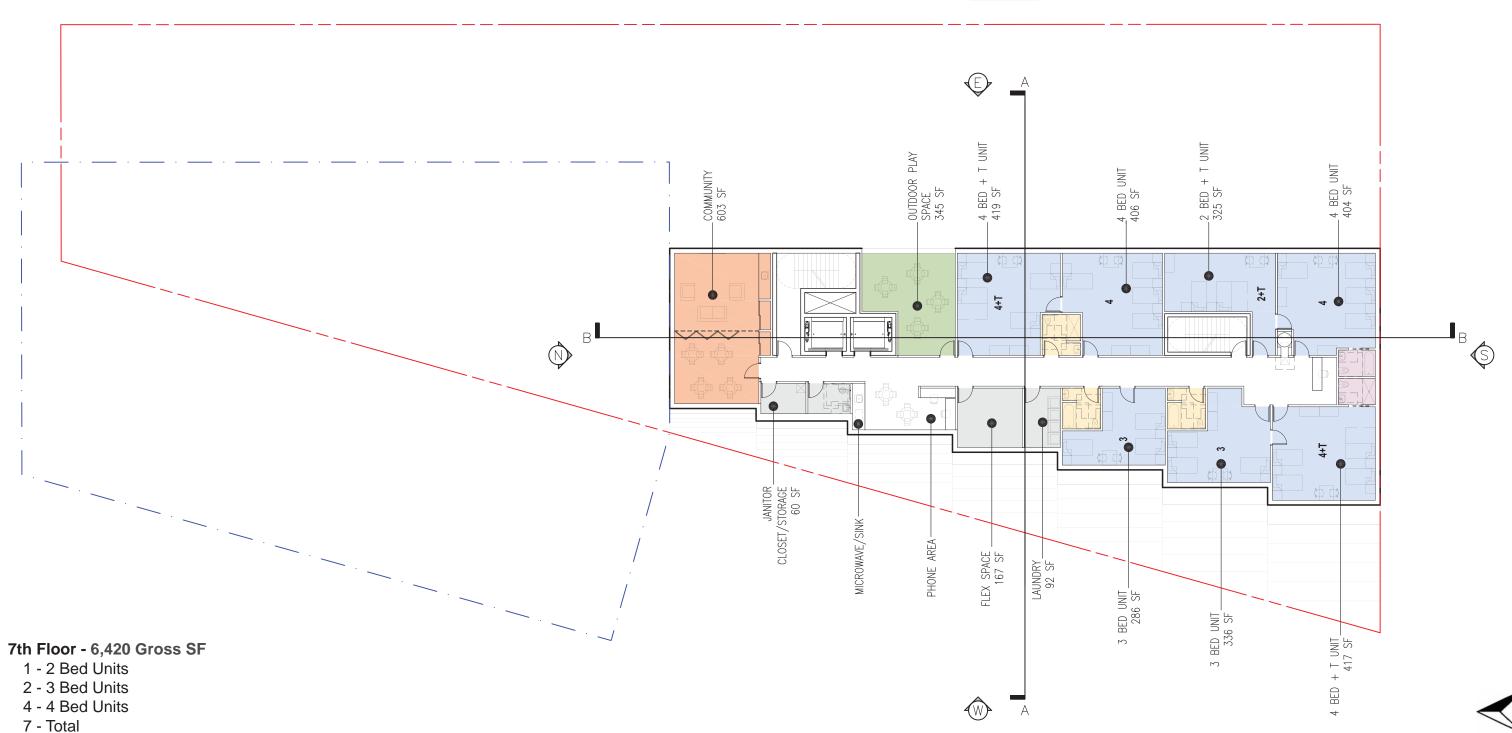

| 4U - 7                                                                                  |  |  |
| E-307.3             |                                                                                               |                                                                                    | No side yard is required for a principal building; however, any side yard provided on any portion of a principal building shall be at least 5 feet                                                                           |                                                                                         |  |  |



























































8 - Total

















































































View From Delaware Ave



View From I St