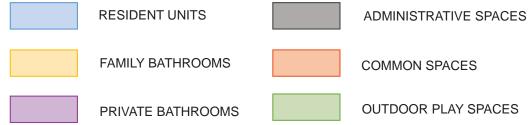

zone                                                                                                                                  | 4U - 7                                                                                  |  |  |
| E-307.3             |                                                                                               |                                                                                    | No side yard is required for a principal building; however, any side yard provided on any portion of a principal building shall be at least 5 feet                                                                           |                                                                                         |  |  |



























































8 - Total

















































































View From Delaware Ave



View From I St