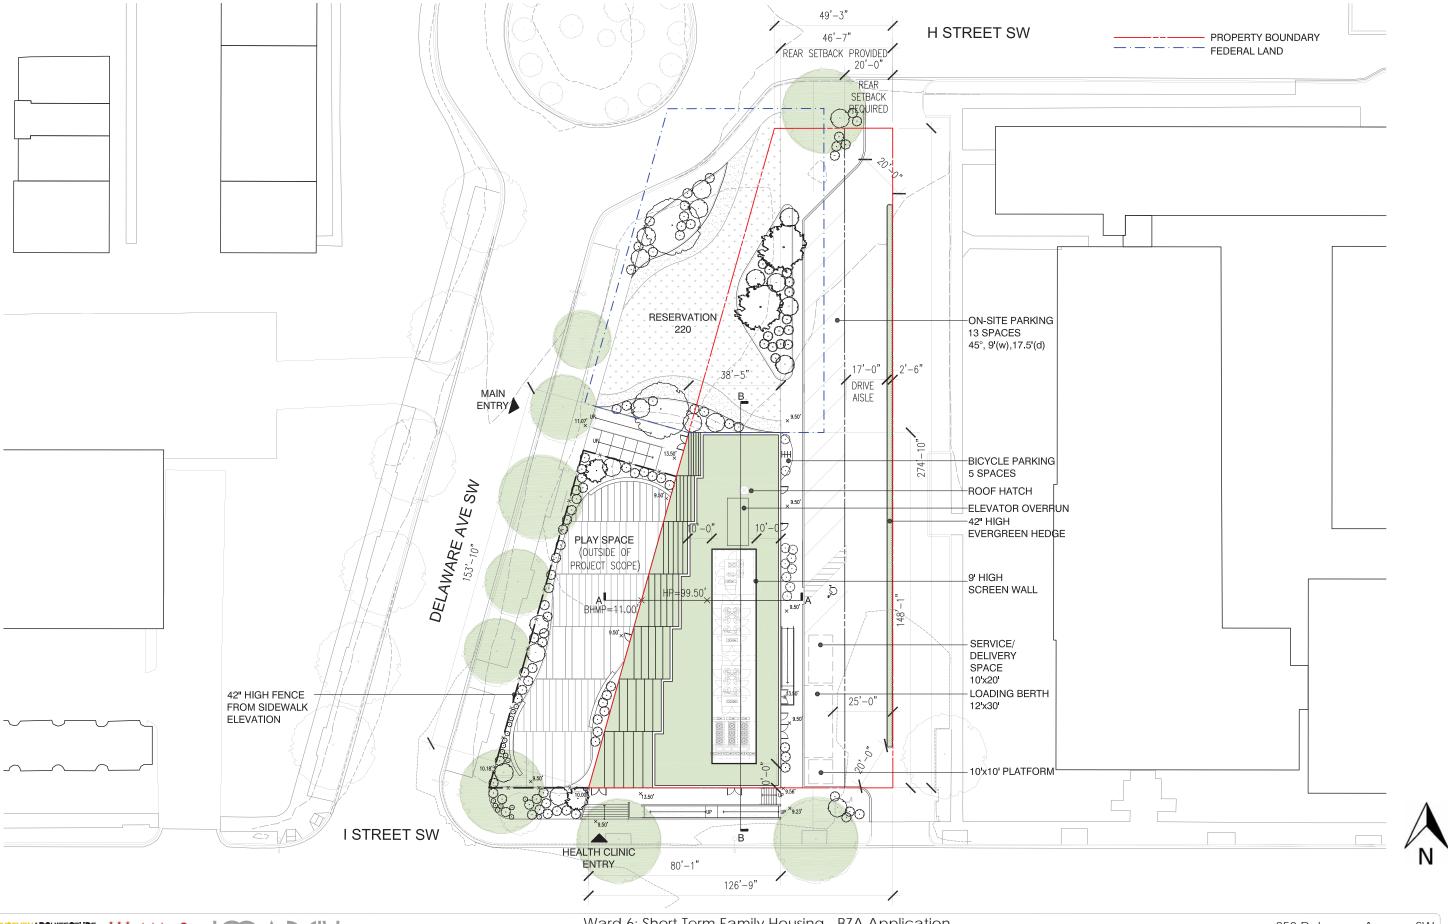

## Ward 6: Short Term Family Housing - BZA Application

| Site Photos<br>Zoning Analysis | 2  |
|--------------------------------|----|
| Existing Site Plan             | 4  |
| New Site Plan                  | 5  |
| Cellar Floor Plan              | 6  |
| First Floor Plan               | 7  |
| Second Floor Plan              | 8  |
| Third Floor Plan               | 9  |
| Fourth Floor Plan              | 10 |
| Fifth Floor Plan               | 11 |
| Sixth Floor Plan               | 12 |
| Seventh Floor Plan             | 13 |
| North Elevation                | 14 |
| South Elevation                | 15 |
| East Elevation                 | 16 |
| West Elevation                 | 17 |
| Section A                      | 18 |
| Section B                      | 19 |
| Exterior Renderings            | 20 |
|                                |    |

|                     | Ward 6 Short Term Family Housing                                                              |                                                                                    |                                                                                                                                                                                                                              |                                                                                         |  |  |
|---------------------|-----------------------------------------------------------------------------------------------|------------------------------------------------------------------------------------|------------------------------------------------------------------------------------------------------------------------------------------------------------------------------------------------------------------------------|-----------------------------------------------------------------------------------------|--|--|
|                     | 15 December 2016                                                                              |                                                                                    | QUANTITY REQUIRED                                                                                                                                                                                                            | PROPOSED                                                                                |  |  |
| <u>Location</u>     | Address<br>Square / Lot<br>Lot Area<br>Zone                                                   | 850 Delaware Ave SW<br>0590E / 800<br>24,187 sf<br>RF-1<br>Residential Flat Zone 1 |                                                                                                                                                                                                                              |                                                                                         |  |  |
|                     | Overlays Historic District Lot type - corner, through, interior DC Reservation  Proposed Uses | none<br>none<br>Corner<br>Partial Coverage<br>Reservation 200                      |                                                                                                                                                                                                                              | Emergency Shelter / Medical Care                                                        |  |  |
|                     | .,                                                                                            |                                                                                    |                                                                                                                                                                                                                              |                                                                                         |  |  |
| Proposed G          | ross Square Footage<br>Emergency Shelter (1st - 7th Floor)                                    | 51,791 gross sf                                                                    |                                                                                                                                                                                                                              |                                                                                         |  |  |
|                     | Medical Care (1st Floor)  Total Gross Square Footage                                          | 1,214 gross sf                                                                     |                                                                                                                                                                                                                              | 53,005 gross sf                                                                         |  |  |
| Cellar SF           | Emergency Shelter<br>Medical Care                                                             | 2,121 sf<br>6,646 sf                                                               |                                                                                                                                                                                                                              |                                                                                         |  |  |
| REF                 | Total Cellar SF                                                                               | CRITERIA                                                                           |                                                                                                                                                                                                                              | 8,767 sf                                                                                |  |  |
| Off-Street Pa       | rking Spaces + Loading                                                                        |                                                                                    |                                                                                                                                                                                                                              |                                                                                         |  |  |
| C-701.5             | Proposed Emergency Shelter                                                                    | 0.5 per 1,000 sf                                                                   | 26 spaces                                                                                                                                                                                                                    |                                                                                         |  |  |
| C-701.5             | Proposed Medical Care                                                                         | 1 per 1,000 sf in excess of<br>3,000 sf, with a minimum of 1<br>space required     | 1 spaces                                                                                                                                                                                                                     |                                                                                         |  |  |
| C-712.6             | Minimum Dimensions for Full-sized                                                             | 45°, 9'(w),17.5'(d)                                                                | 27 spaces                                                                                                                                                                                                                    | 13<br>45°, 9'(w),17.5'(d)                                                               |  |  |
| 0 712.0             | Parking Spaces and Aisles                                                                     | wall/solid fence/evergreen                                                         |                                                                                                                                                                                                                              | 40 , 7 (00),17.5 (d)                                                                    |  |  |
| C-714.1             | Screening required for any external surface parking spaces                                    | hedges or trees - at least (42)<br>high                                            |                                                                                                                                                                                                                              | hedges at least 42" provided                                                            |  |  |
| C-901.1             | Loading - Emergency Shelter                                                                   | 30,000 to 100,000 GSF                                                              | 1 loading berth at 12'x30' and 1 service/delivery space at 10' x<br>20' and 1 platform at 100 sf (C-905.4)                                                                                                                   | 1 loading berth,1 service/delivery space, and<br>1 platform all at min. req. dimensions |  |  |
| C-901.1             | Loading - Medical Care                                                                        | 30,000 to 100,000 GSF                                                              |                                                                                                                                                                                                                              | 0                                                                                       |  |  |
|                     | Bicycle Parking Spaces                                                                        |                                                                                    |                                                                                                                                                                                                                              |                                                                                         |  |  |
| C-802.1             | Long-Term Spaces Proposed Emergency Shelter Proposed Medical Care Use                         | 1 per 10,000 sf<br>1 per 10,000 sf                                                 | 5 spaces<br>0 spaces<br><b>5 spaces</b>                                                                                                                                                                                      | 5                                                                                       |  |  |
| C-802.1             | Short-Term Spaces<br>Proposed Emergency Shelter<br>Proposed Medical Care Use                  | 1 per 10,000 sf<br>1 per 40,000 sf                                                 | 5 spaces<br>0 spaces<br><b>5 spaces</b>                                                                                                                                                                                      | 5                                                                                       |  |  |
| Showers and         | I Changing Facilities                                                                         |                                                                                    | v spuses                                                                                                                                                                                                                     | 5                                                                                       |  |  |
| C-806.3             | Shower Requirements                                                                           | (2) for first 25k sf, (2) for every 50k after up to (6) showers                    | None required with Residental use; 3 required if considered<br>Non-residential                                                                                                                                               | 0                                                                                       |  |  |
| C-806.4             | Locker Requirements                                                                           | (.6) times the min. number of required long-term bicycle parking spaces            | None required with Residental use; 4 required if considered<br>Non-residential                                                                                                                                               | 0                                                                                       |  |  |
| Roof Structur       |                                                                                               |                                                                                    |                                                                                                                                                                                                                              |                                                                                         |  |  |
| C-1500<br>C-1502.1  | Roof Structures - housing for mech eq<br>Setback from exterior walls                          | Juip, penthouse                                                                    | one enclosure for all objects > 4ft ht  Equal or greater than height of roof structure from roof level                                                                                                                       | One enclosure provided 9' Screen wall set Back 10' from perimeter                       |  |  |
| C-1503.2<br>E-303.7 | Area<br>Height                                                                                |                                                                                    | <1/3 of roof level roof area<br>12' max from roof level                                                                                                                                                                      | 26%<br>9' Screen Wall                                                                   |  |  |
| General Prov        |                                                                                               |                                                                                    | 12                                                                                                                                                                                                                           | , odiodii wan                                                                           |  |  |
| E-201.1             | Minimum Lot Width                                                                             |                                                                                    | 40'                                                                                                                                                                                                                          | 126'-9"                                                                                 |  |  |
| E-201.1             | Minimum Lot Area Floor Area Ratio                                                             |                                                                                    | 4,000 sf<br>no maximum                                                                                                                                                                                                       | 24,187 sf                                                                               |  |  |
| E-203.1             | Open Court  Minimum Width  Closed Court                                                       |                                                                                    | >6' ; 2.5 inches per 1 ft of height                                                                                                                                                                                          | N/A                                                                                     |  |  |
| E-203.1<br>E-203.1  | Minimum Width Minimum Area                                                                    |                                                                                    | >12' ; 2.5 inches per 1 ft of height<br>> 250 ft; twice the square of the required width                                                                                                                                     | N/A<br>N/A                                                                              |  |  |
| E-204.1<br>E-303.1  | Pervious Surface Area Building Height, excluding architectural emellishments,                 |                                                                                    | minimum 50% of lot<br>35'                                                                                                                                                                                                    | 57% (13,949 sf)<br><b>88'-6"</b>                                                        |  |  |
| E-303.5             | Building Height, excluding the penthouses                                                     |                                                                                    | 90' - provided the building or structure shall be removed from<br>all lot lines of its lot for a distance equal to the height of the<br>building structure above natural grade                                               |                                                                                         |  |  |
| E-303.6             | 8.6 Building Height, excluding the penthouses                                                 |                                                                                    | 90' - provided the institutional building or structure be removed from all lot lines of its lot a distance of not less than one foot for each foot of height in excess of that authorized in the zone in which it is located |                                                                                         |  |  |
| E-303.1             | .1 Building Height - Stories                                                                  |                                                                                    | 3 stories                                                                                                                                                                                                                    | 7 stories + Cellar                                                                      |  |  |
| E-304.1<br>E-306.1  | Lot Occupancy<br>Rear Yard                                                                    |                                                                                    | 40% (9,674 sf)<br>20'                                                                                                                                                                                                        | 36% (8,767 sf)<br>46'-7"                                                                |  |  |
| E-307.2             | Side Yards                                                                                    |                                                                                    | A side yard shall not be required along a side street abutting a corner lot in an RF-1 zone                                                                                                                                  | 4U - 7                                                                                  |  |  |
| E-307.3             |                                                                                               |                                                                                    | No side yard is required for a principal building; however, any side yard provided on any portion of a principal building shall be at least 5 feet                                                                           |                                                                                         |  |  |