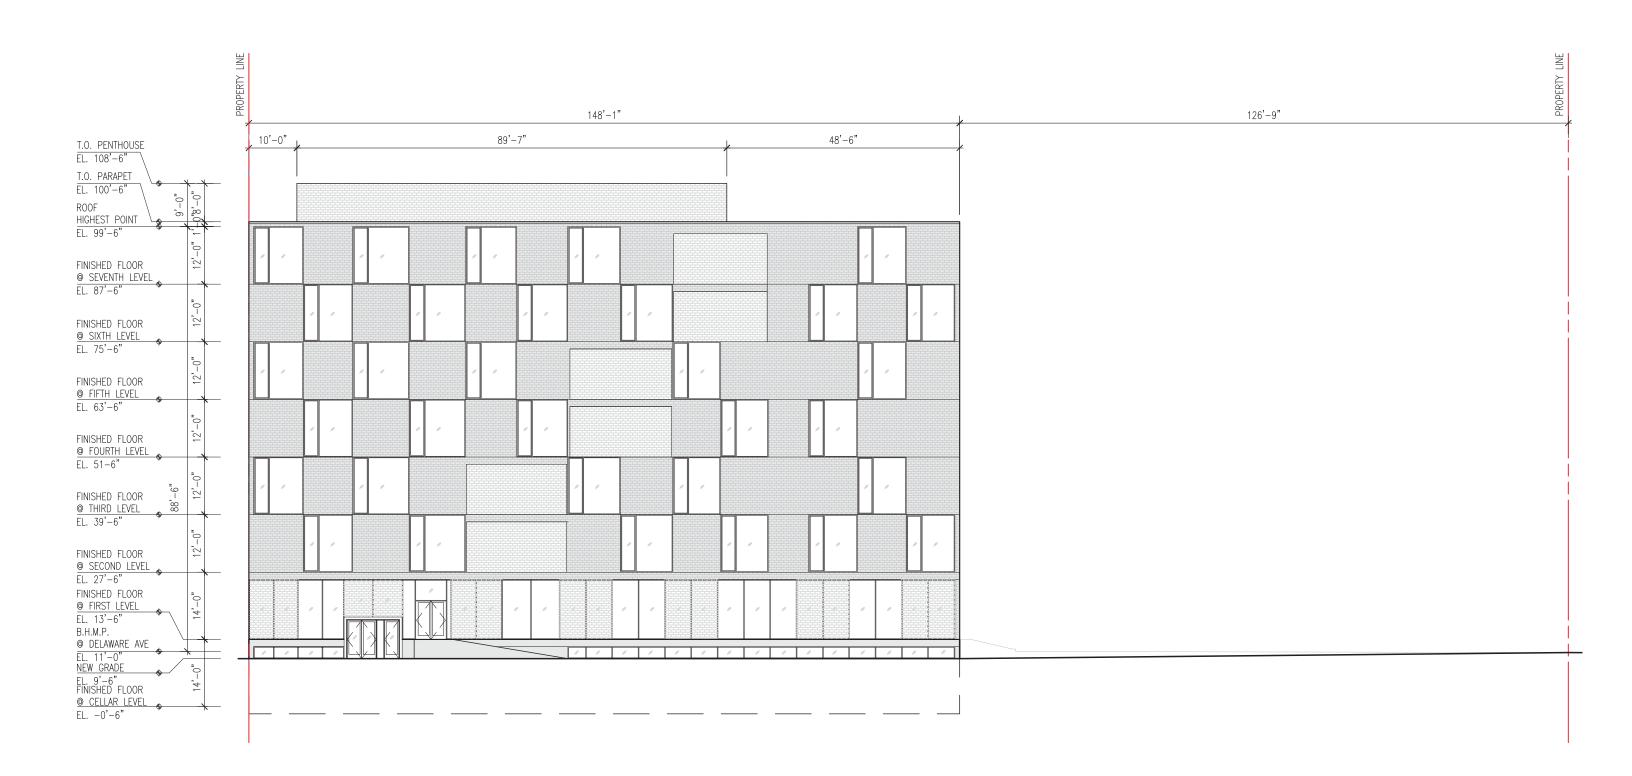

## Ward 6: Short Term Family Housing - BZA Application

| Site Photos<br>Zoning Analysis | 2  |
|--------------------------------|----|
| Existing Site Plan             | 4  |
| New Site Plan                  | 5  |
| Cellar Floor Plan              | 6  |
| First Floor Plan               | 7  |
| Second Floor Plan              | 8  |
| Third Floor Plan               | 9  |
| Fourth Floor Plan              | 10 |
| Fifth Floor Plan               | 11 |
| Sixth Floor Plan               | 12 |
| Seventh Floor Plan             | 13 |
| North Elevation                | 14 |
| South Elevation                | 15 |
| East Elevation                 | 16 |
| West Elevation                 | 17 |
| Section A                      | 18 |
| Section B                      | 19 |
| Exterior Renderings            | 20 |
|                                |    |