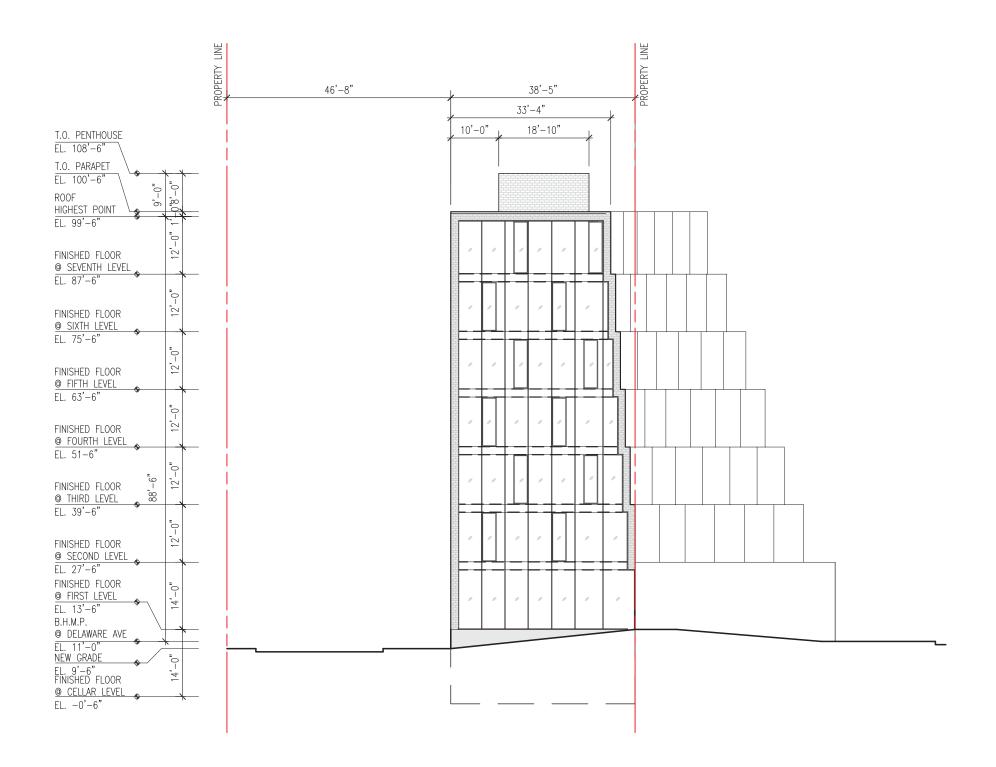

|                     | Ward 6 Short Term Family Housing                                                              |                                                                                    |                                                                                                                                                                                                                              |                                                                                         |  |  |
|---------------------|-----------------------------------------------------------------------------------------------|------------------------------------------------------------------------------------|------------------------------------------------------------------------------------------------------------------------------------------------------------------------------------------------------------------------------|-----------------------------------------------------------------------------------------|--|--|
|                     | 15 December 2016                                                                              |                                                                                    | QUANTITY REQUIRED                                                                                                                                                                                                            | PROPOSED                                                                                |  |  |
| <u>Location</u>     | Address<br>Square / Lot<br>Lot Area<br>Zone                                                   | 850 Delaware Ave SW<br>0590E / 800<br>24,187 sf<br>RF-1<br>Residential Flat Zone 1 |                                                                                                                                                                                                                              |                                                                                         |  |  |
|                     | Overlays Historic District Lot type - corner, through, interior DC Reservation  Proposed Uses | none<br>none<br>Corner<br>Partial Coverage<br>Reservation 200                      |                                                                                                                                                                                                                              | Emergency Shelter / Medical Care                                                        |  |  |
|                     | .,                                                                                            |                                                                                    |                                                                                                                                                                                                                              |                                                                                         |  |  |
| Proposed G          | ross Square Footage<br>Emergency Shelter (1st - 7th Floor)                                    | 51,791 gross sf                                                                    |                                                                                                                                                                                                                              |                                                                                         |  |  |
|                     | Medical Care (1st Floor)  Total Gross Square Footage                                          | 1,214 gross sf                                                                     |                                                                                                                                                                                                                              | 53,005 gross sf                                                                         |  |  |
| Cellar SF           | Emergency Shelter<br>Medical Care                                                             | 2,121 sf<br>6,646 sf                                                               |                                                                                                                                                                                                                              |                                                                                         |  |  |
| REF                 | Total Cellar SF                                                                               | CRITERIA                                                                           |                                                                                                                                                                                                                              | 8,767 sf                                                                                |  |  |
| Off-Street Pa       | rking Spaces + Loading                                                                        |                                                                                    |                                                                                                                                                                                                                              |                                                                                         |  |  |
| C-701.5             | Proposed Emergency Shelter                                                                    | 0.5 per 1,000 sf                                                                   | 26 spaces                                                                                                                                                                                                                    |                                                                                         |  |  |
| C-701.5             | Proposed Medical Care                                                                         | 1 per 1,000 sf in excess of<br>3,000 sf, with a minimum of 1<br>space required     | 1 spaces                                                                                                                                                                                                                     |                                                                                         |  |  |
| C-712.6             | Minimum Dimensions for Full-sized                                                             | 45°, 9'(w),17.5'(d)                                                                | 27 spaces                                                                                                                                                                                                                    | 13<br>45°, 9'(w),17.5'(d)                                                               |  |  |
| 0 712.0             | Parking Spaces and Aisles                                                                     | wall/solid fence/evergreen                                                         |                                                                                                                                                                                                                              | 40 , 7 (00),17.5 (d)                                                                    |  |  |
| C-714.1             | Screening required for any external surface parking spaces                                    | hedges or trees - at least (42)<br>high                                            |                                                                                                                                                                                                                              | hedges at least 42" provided                                                            |  |  |
| C-901.1             | Loading - Emergency Shelter                                                                   | 30,000 to 100,000 GSF                                                              | 1 loading berth at 12'x30' and 1 service/delivery space at 10' x<br>20' and 1 platform at 100 sf (C-905.4)                                                                                                                   | 1 loading berth,1 service/delivery space, and<br>1 platform all at min. req. dimensions |  |  |
| C-901.1             | Loading - Medical Care                                                                        | 30,000 to 100,000 GSF                                                              |                                                                                                                                                                                                                              | 0                                                                                       |  |  |
|                     | Bicycle Parking Spaces                                                                        |                                                                                    |                                                                                                                                                                                                                              |                                                                                         |  |  |
| C-802.1             | Long-Term Spaces Proposed Emergency Shelter Proposed Medical Care Use                         | 1 per 10,000 sf<br>1 per 10,000 sf                                                 | 5 spaces<br>0 spaces<br><b>5 spaces</b>                                                                                                                                                                                      | 5                                                                                       |  |  |
| C-802.1             | Short-Term Spaces<br>Proposed Emergency Shelter<br>Proposed Medical Care Use                  | 1 per 10,000 sf<br>1 per 40,000 sf                                                 | 5 spaces<br>0 spaces<br><b>5 spaces</b>                                                                                                                                                                                      | 5                                                                                       |  |  |
| Showers and         | I Changing Facilities                                                                         |                                                                                    | v spuses                                                                                                                                                                                                                     | 5                                                                                       |  |  |
| C-806.3             | Shower Requirements                                                                           | (2) for first 25k sf, (2) for every 50k after up to (6) showers                    | None required with Residental use; 3 required if considered<br>Non-residential                                                                                                                                               | 0                                                                                       |  |  |
| C-806.4             | Locker Requirements                                                                           | (.6) times the min. number of required long-term bicycle parking spaces            | None required with Residental use; 4 required if considered<br>Non-residential                                                                                                                                               | 0                                                                                       |  |  |
| Roof Structur       |                                                                                               |                                                                                    |                                                                                                                                                                                                                              |                                                                                         |  |  |
| C-1500<br>C-1502.1  | Roof Structures - housing for mech eq<br>Setback from exterior walls                          | Juip, penthouse                                                                    | one enclosure for all objects > 4ft ht  Equal or greater than height of roof structure from roof level                                                                                                                       | One enclosure provided 9' Screen wall set Back 10' from perimeter                       |  |  |
| C-1503.2<br>E-303.7 | Area<br>Height                                                                                |                                                                                    | <1/3 of roof level roof area<br>12' max from roof level                                                                                                                                                                      | 26%<br>9' Screen Wall                                                                   |  |  |
| General Prov        |                                                                                               |                                                                                    | 12                                                                                                                                                                                                                           | , odiodii wan                                                                           |  |  |
| E-201.1             | Minimum Lot Width                                                                             |                                                                                    | 40'                                                                                                                                                                                                                          | 126'-9"                                                                                 |  |  |
| E-201.1             | Minimum Lot Area Floor Area Ratio                                                             |                                                                                    | 4,000 sf<br>no maximum                                                                                                                                                                                                       | 24,187 sf                                                                               |  |  |
| E-203.1             | Open Court  Minimum Width  Closed Court                                                       |                                                                                    | >6' ; 2.5 inches per 1 ft of height                                                                                                                                                                                          | N/A                                                                                     |  |  |
| E-203.1<br>E-203.1  | Minimum Width Minimum Area                                                                    |                                                                                    | >12' ; 2.5 inches per 1 ft of height<br>> 250 ft; twice the square of the required width                                                                                                                                     | N/A<br>N/A                                                                              |  |  |
| E-204.1<br>E-303.1  | Pervious Surface Area Building Height, excluding architectural emellishments,                 |                                                                                    | minimum 50% of lot<br>35'                                                                                                                                                                                                    | 57% (13,949 sf)<br><b>88'-6"</b>                                                        |  |  |
| E-303.5             | Building Height, excluding the penthouses                                                     |                                                                                    | 90' - provided the building or structure shall be removed from<br>all lot lines of its lot for a distance equal to the height of the<br>building structure above natural grade                                               |                                                                                         |  |  |
| E-303.6             | 8.6 Building Height, excluding the penthouses                                                 |                                                                                    | 90' - provided the institutional building or structure be removed from all lot lines of its lot a distance of not less than one foot for each foot of height in excess of that authorized in the zone in which it is located |                                                                                         |  |  |
| E-303.1             | .1 Building Height - Stories                                                                  |                                                                                    | 3 stories                                                                                                                                                                                                                    | 7 stories + Cellar                                                                      |  |  |
| E-304.1<br>E-306.1  | Lot Occupancy<br>Rear Yard                                                                    |                                                                                    | 40% (9,674 sf)<br>20'                                                                                                                                                                                                        | 36% (8,767 sf)<br>46'-7"                                                                |  |  |
| E-307.2             | Side Yards                                                                                    |                                                                                    | A side yard shall not be required along a side street abutting a corner lot in an RF-1 zone                                                                                                                                  | 4U - 7                                                                                  |  |  |
| E-307.3             |                                                                                               |                                                                                    | No side yard is required for a principal building; however, any side yard provided on any portion of a principal building shall be at least 5 feet                                                                           |                                                                                         |  |  |