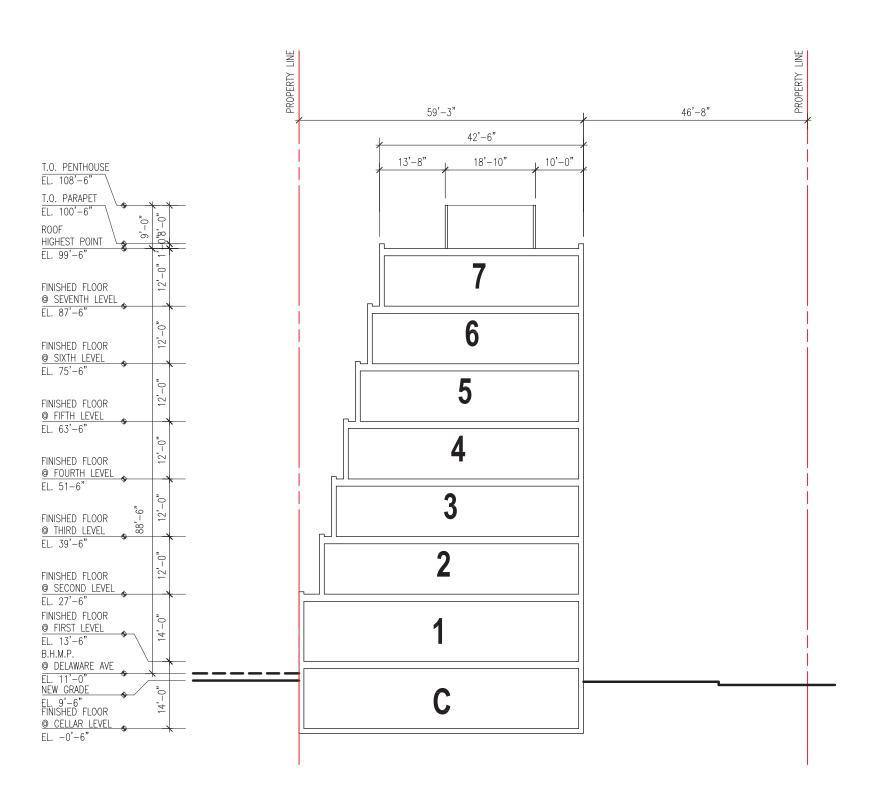

## Ward 6: Short Term Family Housing - BZA Application

| Site Photos<br>Zoning Analysis | 2  |
|--------------------------------|----|
| Existing Site Plan             | 4  |
| New Site Plan                  | 5  |
| Cellar Floor Plan              | 6  |
| First Floor Plan               | 7  |
| Second Floor Plan              | 8  |
| Third Floor Plan               | 9  |
| Fourth Floor Plan              | 10 |
| Fifth Floor Plan               | 11 |
| Sixth Floor Plan               | 12 |
| Seventh Floor Plan             | 13 |
| North Elevation                | 14 |
| South Elevation                | 15 |
| East Elevation                 | 16 |
| West Elevation                 | 17 |
| Section A                      | 18 |
| Section B                      | 19 |
| Exterior Renderings            | 20 |
|                                |    |