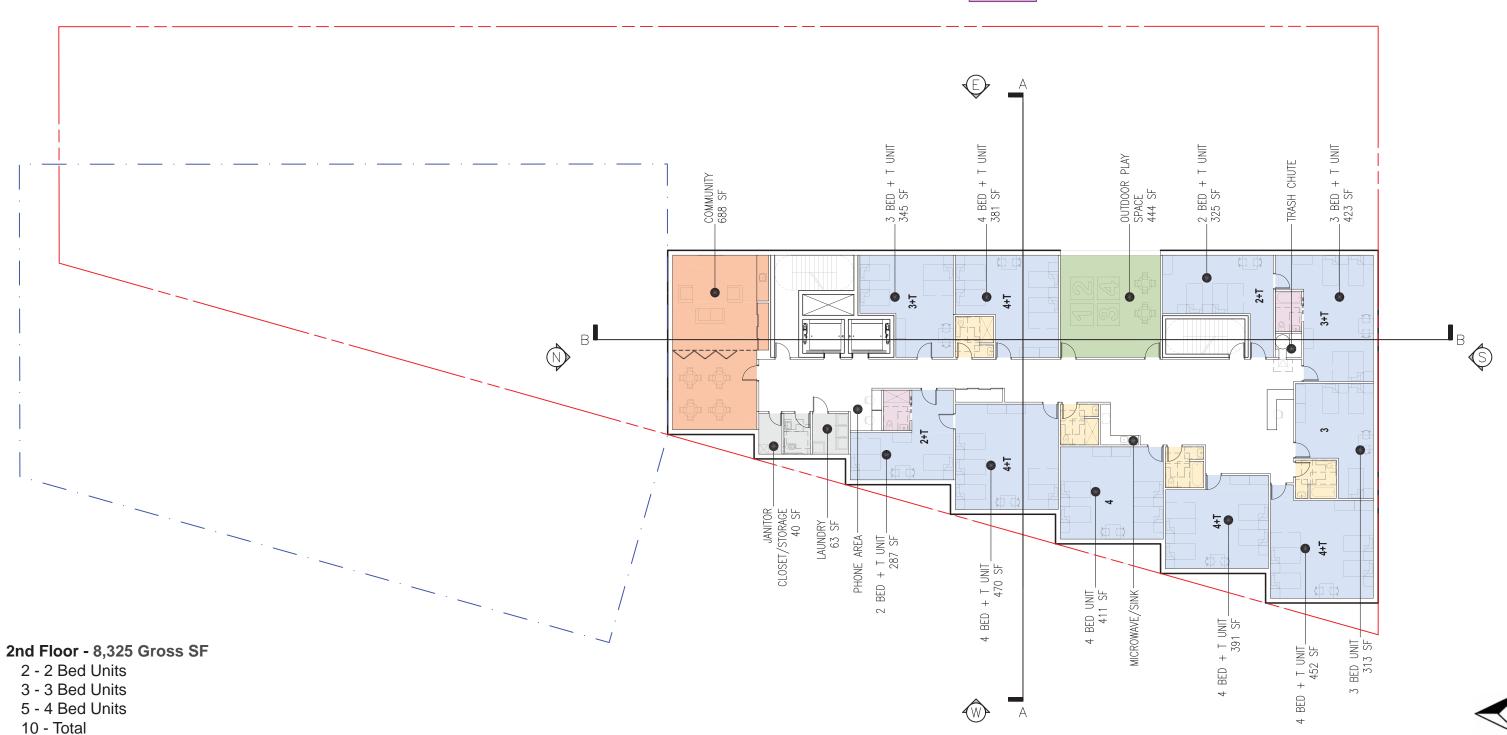

## Ward 6: Short Term Family Housing - BZA Application

| Site Photos<br>Zoning Analysis | 2  |
|--------------------------------|----|
| Existing Site Plan             | 4  |
| New Site Plan                  | 5  |
| Cellar Floor Plan              | 6  |
| First Floor Plan               | 7  |
| Second Floor Plan              | 8  |
| Third Floor Plan               | 9  |
| Fourth Floor Plan              | 10 |
| Fifth Floor Plan               | 11 |
| Sixth Floor Plan               | 12 |
| Seventh Floor Plan             | 13 |
| North Elevation                | 14 |
| South Elevation                | 15 |
| East Elevation                 | 16 |
| West Elevation                 | 17 |
| Section A                      | 18 |
| Section B                      | 19 |
| Exterior Renderings            | 20 |
|                                |    |