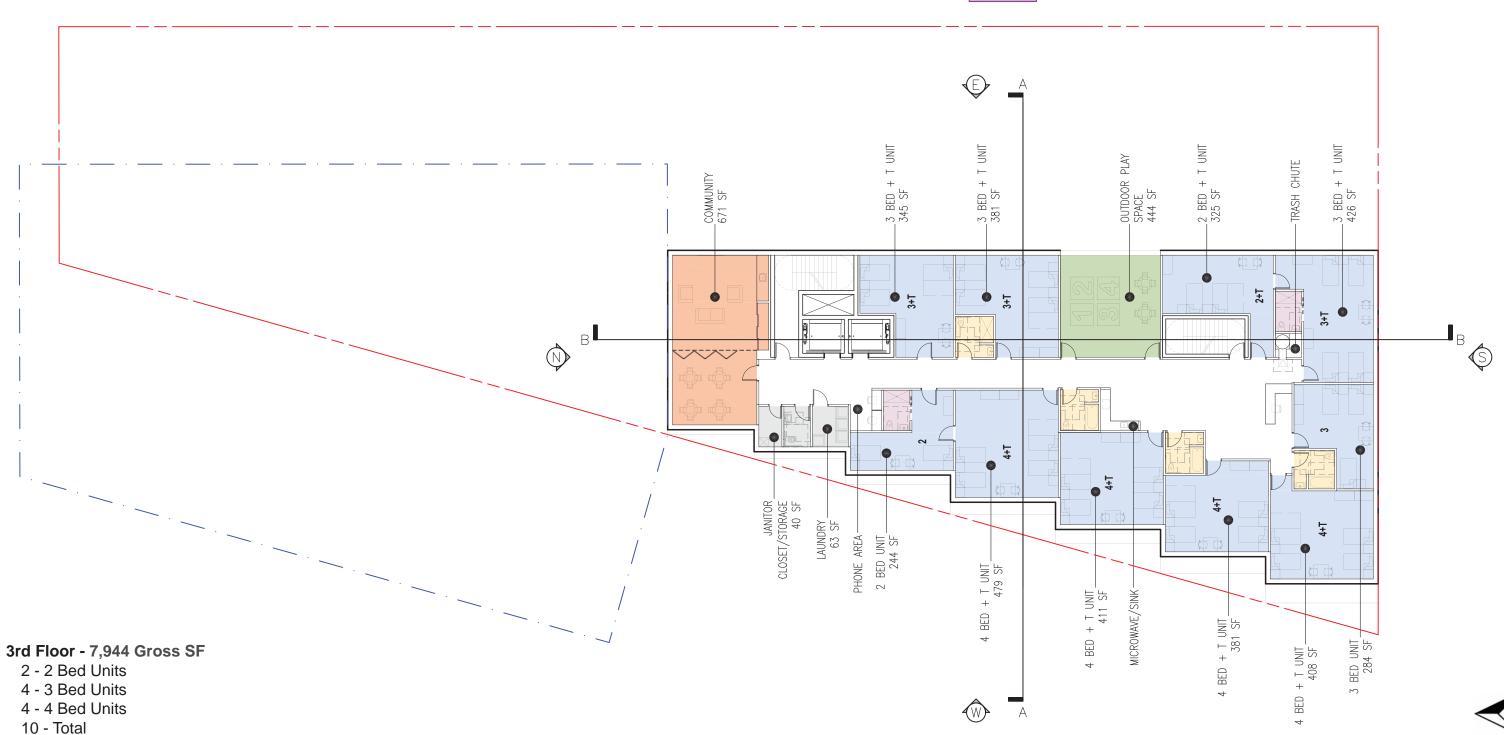

## Ward 6: Short Term Family Housing - BZA Application

| Site Photos<br>Zoning Analysis | 2  |
|--------------------------------|----|
| Existing Site Plan             | 4  |
| New Site Plan                  | 5  |
| Cellar Floor Plan              | 6  |
| First Floor Plan               | 7  |
| Second Floor Plan              | 8  |
| Third Floor Plan               | 9  |
| Fourth Floor Plan              | 10 |
| Fifth Floor Plan               | 11 |
| Sixth Floor Plan               | 12 |
| Seventh Floor Plan             | 13 |
| North Elevation                | 14 |
| South Elevation                | 15 |
| East Elevation                 | 16 |
| West Elevation                 | 17 |
| Section A                      | 18 |
| Section B                      | 19 |
| Exterior Renderings            | 20 |
|                                |    |