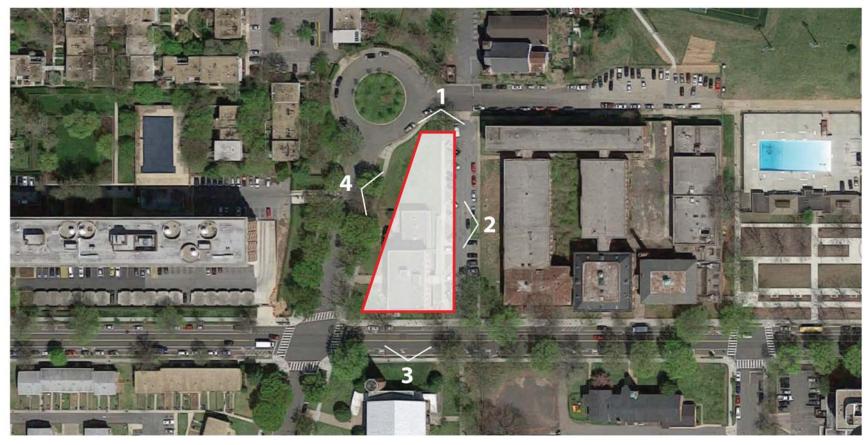

## Ward 6: Short Term Family Housing - BZA Application

| Site Photos<br>Zoning Analysis | 2  |
|--------------------------------|----|
| Existing Site Plan             | 4  |
| New Site Plan                  | 5  |
| Cellar Floor Plan              | 6  |
| First Floor Plan               | 7  |
| Second Floor Plan              | 8  |
| Third Floor Plan               | 9  |
| Fourth Floor Plan              | 10 |
| Fifth Floor Plan               | 11 |
| Sixth Floor Plan               | 12 |
| Seventh Floor Plan             | 13 |
| North Elevation                | 14 |
| South Elevation                | 15 |
| East Elevation                 | 16 |
| West Elevation                 | 17 |
| Section A                      | 18 |
| Section B                      | 19 |
| Exterior Renderings            | 20 |
|                                |    |