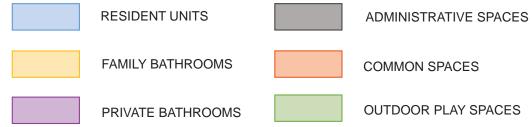

in an RF-1 zone                                                                                                                                  | 4U - 7                                                                                  |  |  |
| E-307.3             |                                                                                               |                                                                                    | No side yard is required for a principal building; however, any side yard provided on any portion of a principal building shall be at least 5 feet                                                                           |                                                                                         |  |  |



























































8 - Total

















































































View From Delaware Ave



View From I St