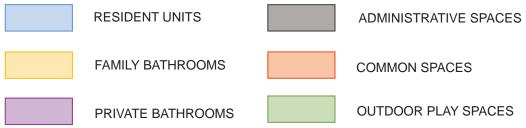

| 4U - 7                                                                                  |  |  |
| E-307.3             |                                                                                               |                                                                                    | No side yard is required for a principal building; however, any side yard provided on any portion of a principal building shall be at least 5 feet                                                                           |                                                                                         |  |  |



























































8 - Total

















































































View From Delaware Ave



View From I St